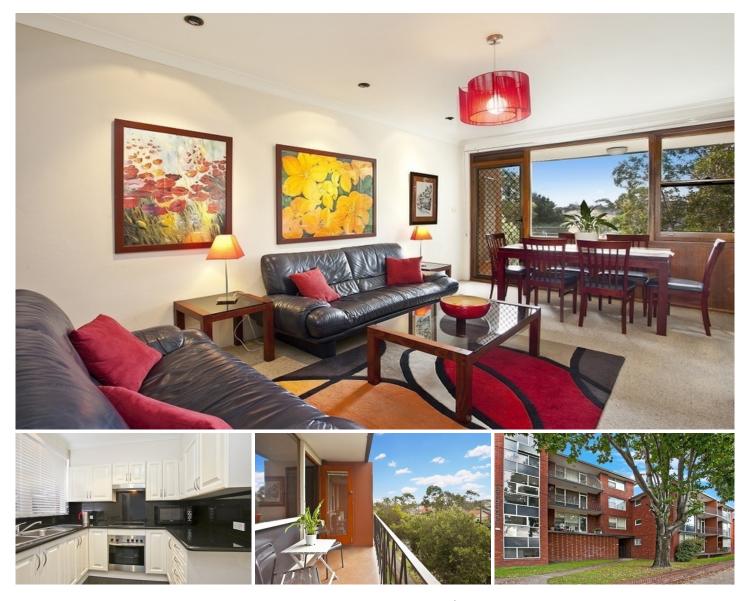

## 23/291 Gardeners Road EASTLAKES NSW

Immaculately presented throughout, this stunning top floor apartment boasts lots of natural light. Features include:

\* two bedrooms with built-ins

\* spacious lounge and dining leading to main balcony with city and district views

- \* beautifully presented full granite kitchen
- \* modern bathroom
- \* security intercom
- \* internal Laundry
- \* spacious Lock-Up Garage

Location is terrific with a lovely park behind the building, bus transportation at your doorstep, Shopping centre and all major amenities just metres away. Only 10 minutes to Sydney's CBD.

\*\*\*Please note that the images used may not be accurate

2 🎮 1 🚰 1 🚘

Price : \$ 485 View : https://www.rre.com.au/962192

Michael Michos 0296672868