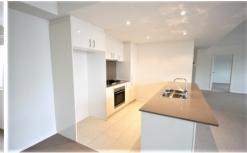

## 336/3-9 Church Avenue MASCOT NSW

Huge, luxurious executive apartment located just moments to Mascot station. Features include:

- \* one large bedroom with built-in wardrobe
- \* expansive separate lounge and dining areas
- \* modern kitchen with gas Smeg cooking, dishwasher & microwave
- \* spacious bathroom with separate bath and shower
- \* fully ducted air con
- \* internal laundry with dryer
- \* large balcony
- \* two security car spaces and storage