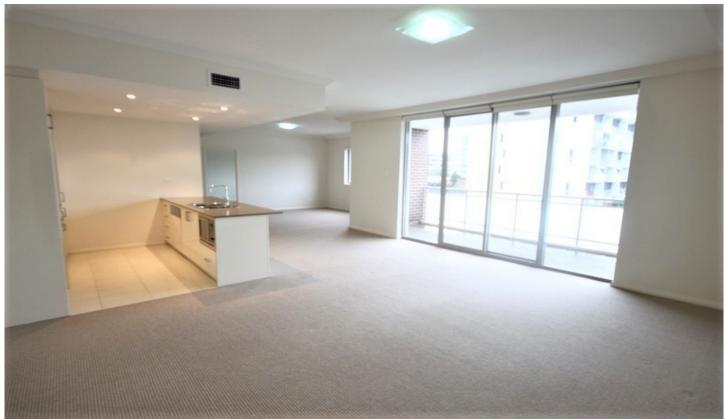

## 336/3-9 Church Avenue MASCOT NSW

Huge, luxurious executive apartment located just moments to Mascot station. Features include:

- \* one large bedroom with built-in wardrobe
- \* expansive separate lounge and dining areas
- \* modern kitchen with gas Smeg cooking, dishwasher & microwave
- \* spacious bathroom with separate bath and shower
- \* fully ducted air con
- \* internal laundry with dryer
- \* large balcony
- \* two security car spaces and storage

Ideally positioned in the highly sought-after Mascot Station precinct, with immediate access to the airport train line. Just a short walk to premier shopping, including Woolworths, Priceline and multiple specialty stores and eateries.