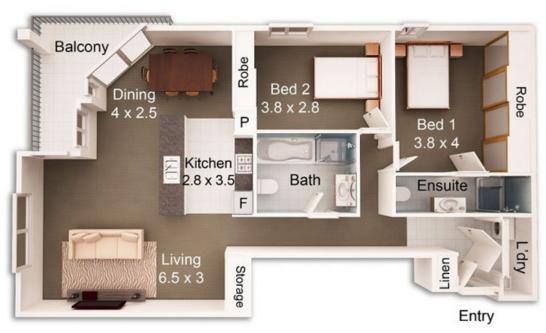

## 335/3-9 Church Avenue MASCOT NSW

RRE Properties is proud to present this beautifully presented contemporary apartment situated in the highly regarded "Rina" apartment complex located in the heart of the Mascot Station Precinct. Located on breezy level 3, offering great ventilation and luxurious appointments throughout, this property boats both a free flowing floorplan and plenty of natural light throughout.

## Features include:

- \* 2 large Bedrooms, both with built-ins
- \*Master main en-suite
- \*Spacious lounge and dining areas
- \* Vogue Ceaserstone kitchen with Smeg appliances and gas cooking
- \* Luxurious full main bath
- \*Internal laundry with dryer
- \*Fully ducted Daikin Air Conditioning and extra storage

2 2 2 2

View: https://www.rre.com.au/917420

Michael Michos 0296672868

335 / 3-9 CHURCH AVENUE

**MASCOT** 

DISCLAIMER: ARTUM PLANS SHOWN ARE FOR PRESENTATION PURPOSES & ARE NOT PART OF ANY LEGAL DOCUMENT. ALL MEASUREMENTS & FIGURES ARE APPROXIMATE. FLOOR PLANS, PHOTOGRAPHY & GRAPHIC DESIGN BY ARTUMPROPERTYMARKETING.COM