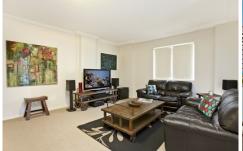

## Features include:

- \* 2 large Bedrooms, both with built-ins
- \*Master main en-suite
- \*Spacious lounge and dining areas
- \* Vogue Ceaserstone kitchen with Smeg appliances and gas cooking
- \* Luxurious full main bath
- \*Internal laundry with dryer
- \*Fully ducted Daikin Air Conditioning and extra storage