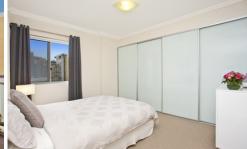

## Features include:

- \* 2 large Bedrooms, both with built-ins
- \*Master main en-suite
- \*Spacious lounge and dining areas
- \* Vogue Ceaserstone kitchen with Smeg appliances and gas cooking
- \* Luxurious full main bath
- \*Internal laundry with dryer
- \*Fully ducted Daikin Air Conditioning and extra storage