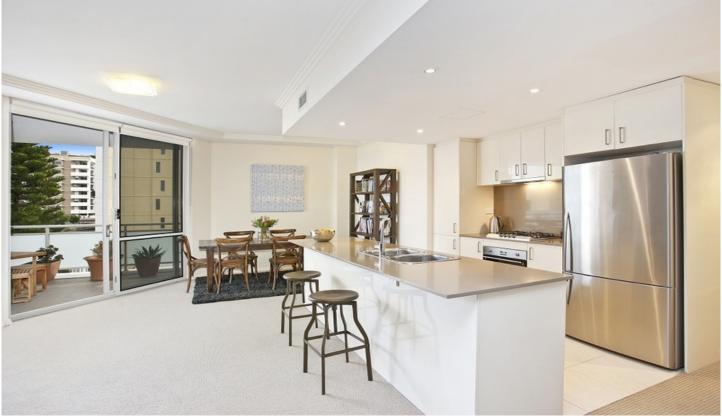

## 335/3-9 Church Avenue MASCOT NSW

RRE Properties is proud to present this beautifully presented contemporary apartment situated in the highly regarded "Rina" apartment complex located in the heart of the Mascot Station Precinct. Located on breezy level 3, offering great ventilation and luxurious appointments throughout, this property boats both a free flowing floorplan and plenty of natural light throughout.

## Features include:

- \* 2 large Bedrooms, both with built-ins
- \*Master main en-suite
- \*Spacious lounge and dining areas
- \* Vogue Ceaserstone kitchen with Smeg appliances and gas cooking
- \* Luxurious full main bath
- \*Internal laundry with dryer
- \*Fully ducted Daikin Air Conditioning and extra storage