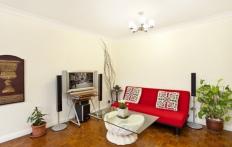

## Features:

- \*2 Bedrooms with built-ins
- \*Spacious lounge and dining areas
- \*Beautifully presented extra large gas Kitchen
- \*Sparkling main bathroom with internal laundry
- \*Wooden floors throughout
- \*Large Sunny balcony
- \*Carspace