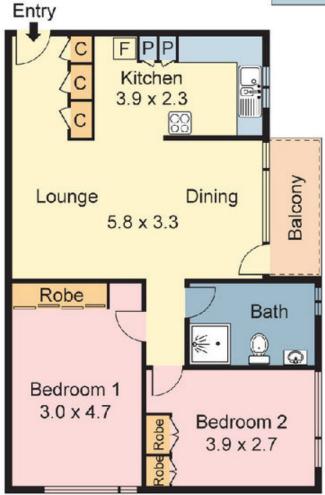

## Features:

- \*2 Bedrooms with built-ins
- \*Spacious lounge and dining areas
- \*Beautifully presented extra large gas Kitchen
- \*Sparkling main bathroom with internal laundry
- \*Wooden floors throughout
- \*Large Sunny balcony
- \*Carspace

View: https://www.rre.com.au/915688

Michael Michos 0296672868

3 / 1 DALBY PLACE

**EASTLAKE** 

DISCLAIMER: ARTUM PLANS SHOWN ARE FOR PRESENTATION PURPOSES & ARE NOT PART OF ANY LECAL DOCUMENT. ALL MEASUREMENTS & FIGURES ARE AFFROXIMATE. FLOOR PLANS, PHOTOGRAPHY & GRAPHIC DESIGN BY ARTUMPROPERTYMARKETING.COM