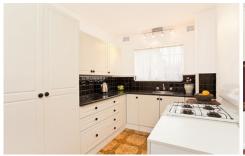

## Features:

- \*2 Bedrooms with built-ins
- \*Spacious lounge and dining areas
- \*Beautifully presented extra large gas Kitchen
- \*Sparkling main bathroom with internal laundry
- \*Wooden floors throughout
- \*Large Sunny balcony
- \*Carspace