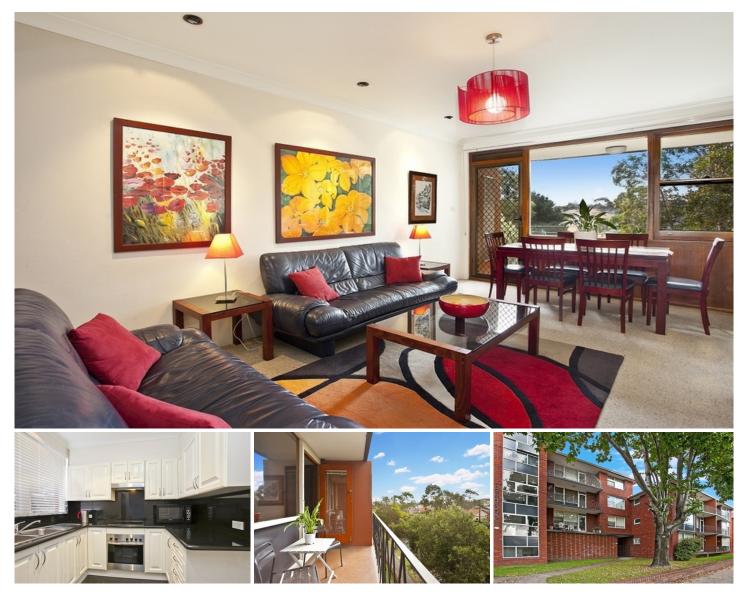

## 23/291 Gardeners Road EASTLAKES NSW

Wow! This apartment certainly has to be one the finest apartments of its type in Eastlakes!

Immaculately presented throughout, this stunning top floor security apartment boasts both plenty of light, pleasant open views all the way to the city and rare Lock-up Garage all in a beautifully maintained building.

Features:

\*2 Bedrooms with built-ins

\*Spacious lounge and dining leading to main balcony with city and district views

\*Beautifully presented full granite kitchen with Miele appliances

\*Vogue stone main bathroom

\*Security intercom, extra storage

\*Daiken air-conditioning throughout

\*Internal Laundry, beautiful wooden windows

\*Spacious Lock-Up Garage

2 🛤 1 🚰 1 🚘

**Price :** \$ 445,000 **View :** https://www.rre.com.au/849659