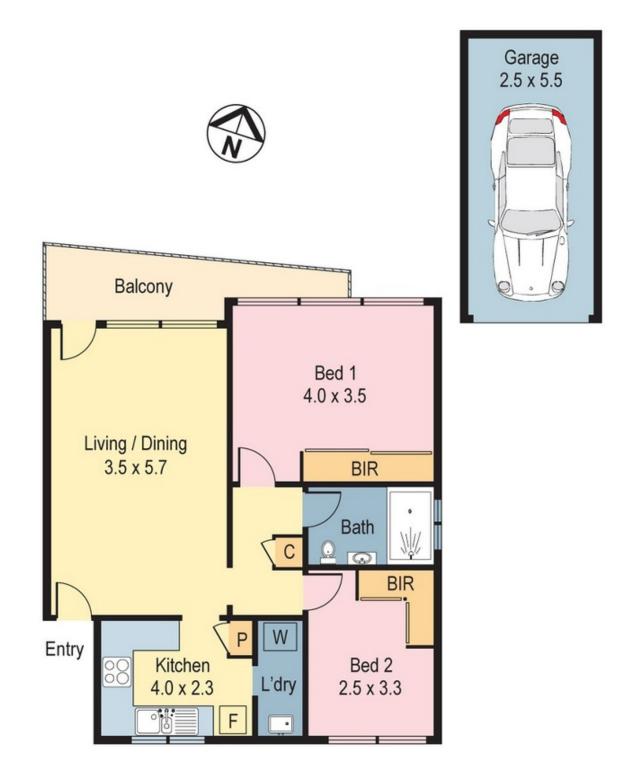

## 23/291 GARDENERS ROAD

EASTLAKES

Disclaimer: Artum Floor plans / site plans shown are for presentation purposes and are not part of any legal document. All measurements and figures are approximate guide only. Interested parties should rely on their own enquiries. Photography, Floor plans and Graphic design at artumpropertymarketing.com