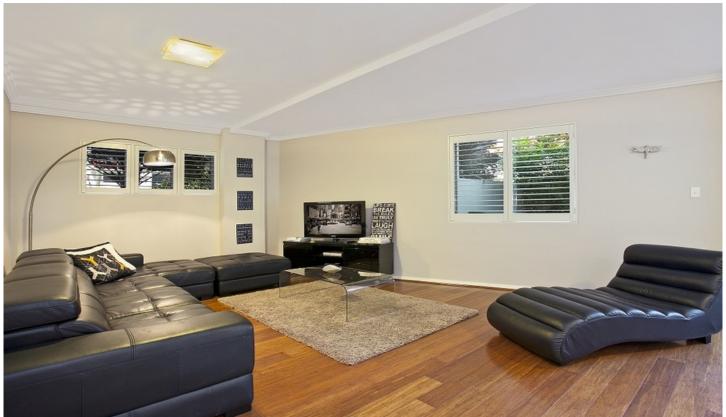

## 214/3-9 Church Avenue MASCOT NSW

Wow!! Boasting a total area of 181sqm on title, this free flowing entertainers delight is sure to impress you. Presented in â??as newâ?• condition throughout, this apartment offers luxurious executive living with the bonus of expansive outdoor entertaining areas. Centrally located in the highly sought after â??Rinaâ?• complex, this property presents one of the finest available in the Mascot Station precinct.

Features include:

- \* 2 large bedrooms with built-ins
- \*Master en-suite and private balcony
- \* Spacious open plan living and dining leading with timber flooring throughout
- \*Huge 2nd private courtyard with own entry
- \* Vogue Ceaserstone kitchen with Smeg appliances and gas cooking
- \* Stunning full main bathroom, extra storage throughout