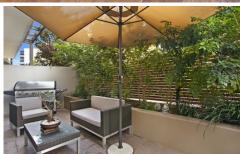

Features include:

- \* 2 large bedrooms with built-ins
- \*Master en-suite and private balcony
- \* Spacious open plan living and dining leading with timber flooring throughout
- \*Huge 2nd private courtyard with own entry
- \* Vogue Ceaserstone kitchen with Smeg appliances and gas cooking
- \* Stunning full main bathroom, extra storage throughout