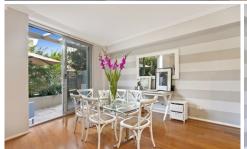

## 214/3-9 Church Avenue MASCOT NSW

Wow!! Boasting a total area of 181sqm on title, this free flowing entertainers delight is sure to impress you. Presented in â??as newâ?• condition throughout, this apartment offers luxurious executive living with the bonus of expansive outdoor entertaining areas. Centrally located in the highly sought after â??Rinaâ?• complex, this property presents one of the finest available in the Mascot Station precinct.

Features include:

- \* 2 large bedrooms with built-ins
- \*Master en-suite and private balcony
- \* Spacious open plan living and dining leading with timber flooring throughout
- \*Huge 2nd private courtyard with own entry
- \* Vogue Ceaserstone kitchen with Smeg appliances and gas cooking
- \* Stunning full main bathroom, extra storage throughout