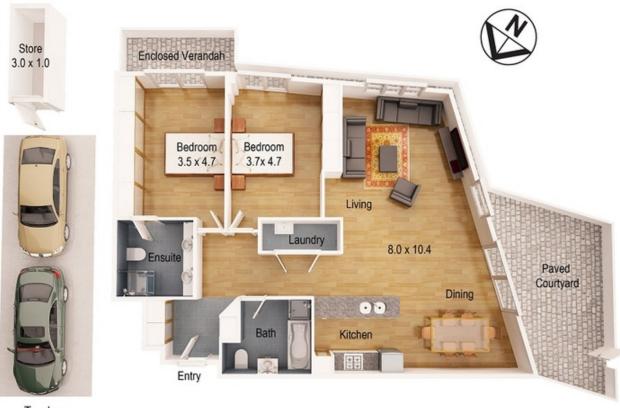

## 214/3-9 Church Avenue MASCOT NSW

Wow!! Boasting a total area of 181sqm on title, this free flowing entertainers delight is sure to impress you. Presented in â??as newâ?• condition throughout, this apartment offers luxurious executive living with the bonus of expansive outdoor entertaining areas. Centrally located in the highly sought after â??Rinaâ?• complex, this property presents one of the finest available in the Mascot Station precinct.

Features include:

- \* 2 large bedrooms with built-ins
- \*Master en-suite and private balcony
- \* Spacious open plan living and dining leading with timber flooring throughout
- \*Huge 2nd private courtyard with own entry
- \* Vogue Ceaserstone kitchen with Smeg appliances and gas cooking
- \* Stunning full main bathroom, extra storage throughout

## 214/3 CHURCH AVENUE

**MASCOT** 

**Disclaimer:** Artum Studio floor plans / site plans shown are for presentation purposes and are not part of any legal document. All measurements and figures are approximate guide only. Photography, Floor plans, Design and Print Materials at **artumpropertymarketing.com**