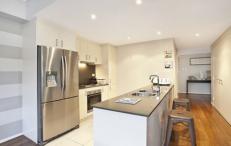

Features include:

- \* 2 large bedrooms with built-ins
- \*Master en-suite and private balcony
- \* Spacious open plan living and dining leading with timber flooring throughout
- \*Huge 2nd private courtyard with own entry
- \* Vogue Ceaserstone kitchen with Smeg appliances and gas cooking
- \* Stunning full main bathroom, extra storage throughout