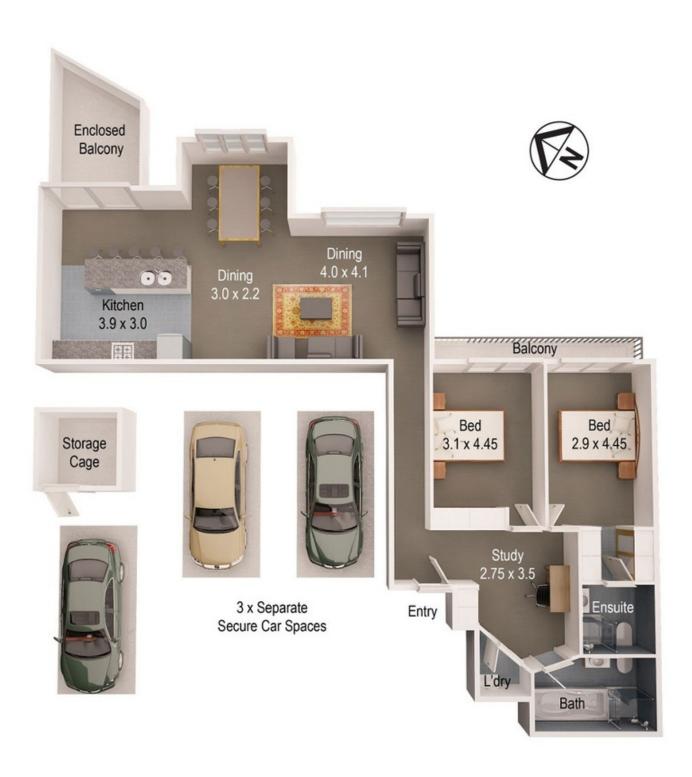

## 307/149-161 O'Riordan Street MASCOT NSW

This apartment certainly has to be one of the best value for money apartments in the Mascot Station area. Boasting 175sqm sqm title, this contemporary, extra large and immaculately presented on breezy level 3 with a north-east aspect ensuring boasting plenty of light throughout. Located in the "Pinnacle" building, this free flowing entertainers delight is sure to impress and is a stand out amongst modern apartment living. Features include:

- \* 2 large bedrooms with built-ins and balcony access
- \*Master bedroom en-suite
- \* Separate open plan lounge and dining leading to entertainers' enclosed patio
- \* Stunning gas Caesar stone kitchen with stainless steel appliances and dishwasher
- \*Bonus rare study area
- \* Contemporary main bathroom
- \* Internal laundry with dryer

2 2 3 3

Land Size: 175

View: https://www.rre.com.au/814726

Michael Michos 0296672868

## 307/149-161 O'RIORDAN ST MASCOT

**Disclaimer:** Artum Studio floor plans / site plans shown are for presentation purposes and are not part of any legal document. All measurements and figures are approximate guide only. Photography, Floor plans, Design and Print Materials at **artumpropertymarketing.com**