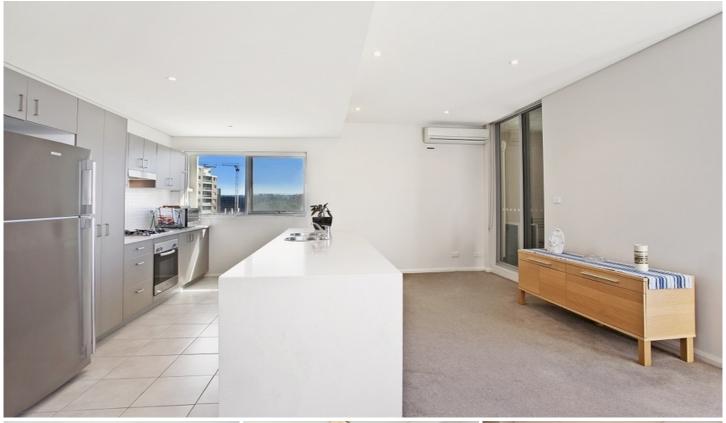

## 307/149-161 O'Riordan Street MASCOT NSW

This apartment certainly has to be one of the best value for money apartments in the Mascot Station area. Boasting 175sqm sqm title, this contemporary, extra large and immaculately presented on breezy level 3 with a north-east aspect ensuring boasting plenty of light throughout. Located in the "Pinnacle" building, this free flowing entertainers delight is sure to impress and is a stand out amongst modern apartment living. Features include:

- \* 2 large bedrooms with built-ins and balcony access
- \*Master bedroom en-suite
- \* Separate open plan lounge and dining leading to entertainers' enclosed patio
- \* Stunning gas Caesar stone kitchen with stainless steel appliances and dishwasher
- \*Bonus rare study area
- \* Contemporary main bathroom
- \* Internal laundry with dryer