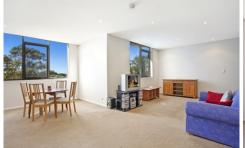

- \* 2 large bedrooms with built-ins and balcony access
- \*Master bedroom en-suite
- \* Separate open plan lounge and dining leading to entertainers' enclosed patio
- \* Stunning gas Caesar stone kitchen with stainless steel appliances and dishwasher
- \*Bonus rare study area
- \* Contemporary main bathroom
- \* Internal laundry with dryer