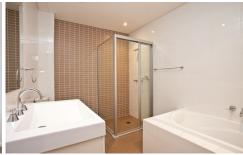

- \* 2 large bedrooms with built-ins and balcony access
- \*Master bedroom en-suite
- \* Separate open plan lounge and dining leading to entertainers' enclosed patio
- \* Stunning gas Caesar stone kitchen with stainless steel appliances and dishwasher
- \*Bonus rare study area
- \* Contemporary main bathroom
- \* Internal laundry with dryer