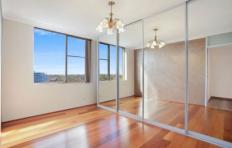

## Features Include:

- \* Top Floor Unit with Elevator Access
- \* Two Bedrooms, both with Built-in Wardrobes
- \* Timber Flooring Throughout
- \* Extensive Panoramic City Views
- \* Light Filled Lounge & Dining Area Leading onto Balcony
- \* Galley Style Gas Kitchen Leading out to Second balcony
- \* Internal Laundry Facilities
- \* Well Presented Bathroom with Combined Bath/Shower
- \* Car Space