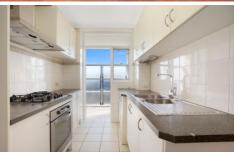

## Features Include:

- \* Top Floor Unit with Elevator Access
- \* Two Bedrooms, both with Built-in Wardrobes
- \* Timber Flooring Throughout
- \* Extensive Panoramic City Views
- \* Light Filled Lounge & Dining Area Leading onto Balcony
- \* Galley Style Gas Kitchen Leading out to Second balcony
- \* Internal Laundry Facilities
- \* Well Presented Bathroom with Combined Bath/Shower
- \* Car Space