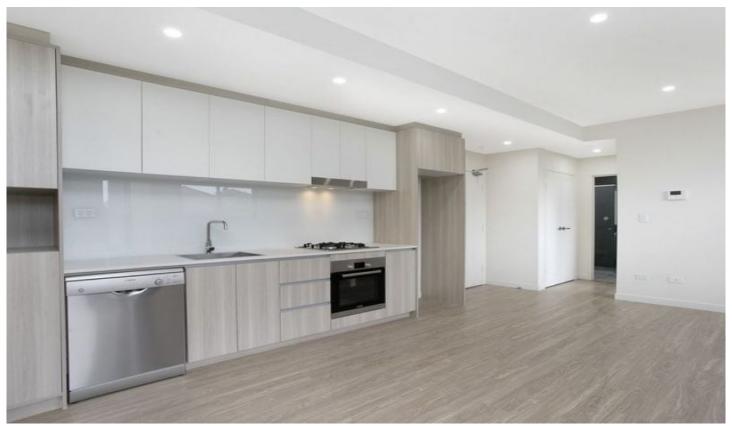

## Features Include:

- Spacious open plan living areas with wooden floors
- Large balcony
- Generous bedrooms with built-ins
- Designer kitchen with Bosch gas cooking and dishwasher
- Vogue main bathroom with floor to ceiling tiling
- Air-conditioning
- Internal laundry with dryer included
- Stunning wood texture cabinetry throughout
- Security storage cage and parking
- \* Please note that images may vary from current condition/layout of property\*