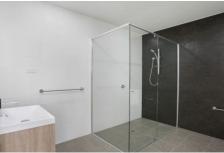

## Features Include:

- Spacious open plan living areas with wooden floors
- Large balcony
- Generous bedrooms with built-ins
- Designer kitchen with Bosch gas cooking and dishwasher
- Vogue main bathroom with floor to ceiling tiling
- Air-conditioning
- Internal laundry with dryer included
- Stunning wood texture cabinetry throughout
- Security storage cage and parking
- \* Please note that images may vary from current condition/layout of property\*