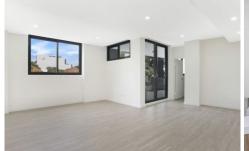

## Features Include:

- Spacious open plan living areas with wooden floors
- Large balcony
- Generous bedrooms with built-ins
- Designer kitchen with Bosch gas cooking and dishwasher
- Vogue main bathroom with floor to ceiling tiling
- Air-conditioning
- Internal laundry with dryer included
- Stunning wood texture cabinetry throughout
- Security storage cage and parking
- \* Please note that images may vary from current condition/layout of property\*