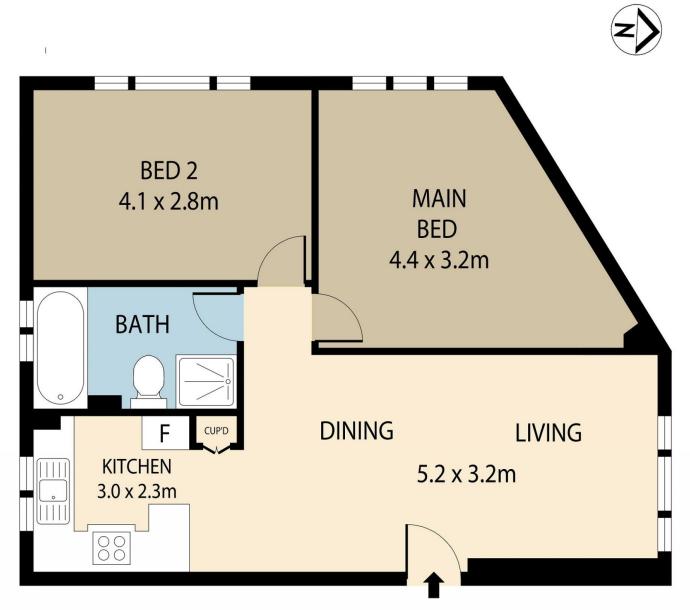

## 1/3 Gray Crescent Eastlakes NSW

Offered for the fist time in decades, this original front facing security garden apartment presents an affordable entry level buy into the Eastlakes market. Located in a quiet cul-de-sac just metres from all amenities, the property is situated in a small boutique complex of just six in this double brick block. Presented in clean condition, the unit presents a blank canvas for those wishing to transform it into an executive retreat or savvy investment.

## Features:

- \* Two large bedrooms
- \* Spacious lounge/dining area
- \* Original kitchen with extra storage
- \* Full main bathroom with separate shower
- \* Carspace on title

The property is just metres from both the reserve and the

## 1/3 GRAY CRESCENT, EASTLAKES

DISCLAIMER: ARTUM PLANS SHOWN ARE FOR PRESENTATION PURPOSES & ARE NOT PAR' OF ANY LEGAL DOCUMENT. ALL MEASUREMENTS & FIGURES ARE APPROXIMATE. FLOOR PLANS, PHOTOGRAPHY & GRAPHIC DESIGN BY ARTUMPROPERTYMARKETING.COM.AU