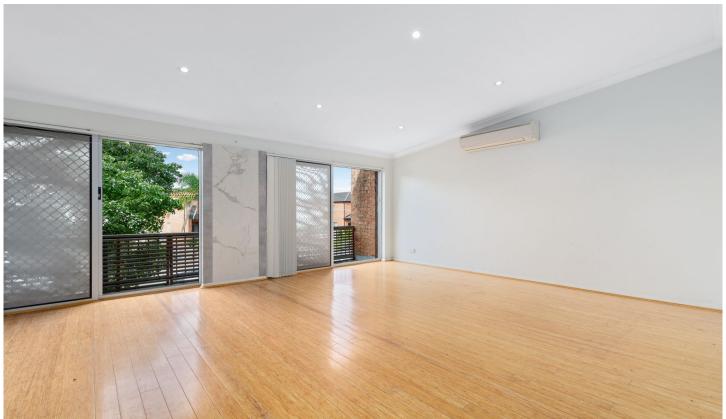

## Features Include:

- \* Two generously sized bedrooms, each with its own wardrobe
- \* Two bathrooms, both renovated
- \* Updated Kitchen with dishwasher
- \* Extra storage upstairs, perfect for storing belongings you want tucked away.
- \* Long balcony extending from the living area
- \* Airconditioning one in each room!
- \* Car space