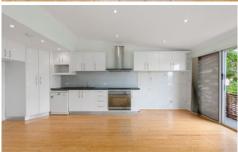

## Features Include:

- \* Two generously sized bedrooms, each with its own wardrobe
- \* Two bathrooms, both renovated
- \* Updated Kitchen with dishwasher
- \* Extra storage upstairs, perfect for storing belongings you want tucked away.
- \* Long balcony extending from the living area
- \* Airconditioning one in each room!
- \* Car space