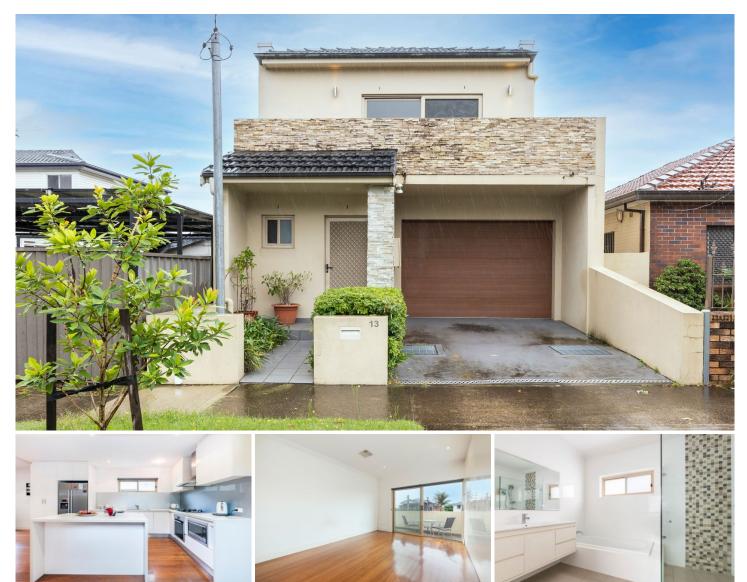

## **13 Randolph Street Rosebery NSW**

On offer is this spacious, modern home located on a quiet street.

## Features include:

- \* Three Double Bedrooms, all with built-ins
- \* Large Main bathroom with Separate Shower and Bath,
- En-suite off main bedroom and separate W/C downstairs
- \* Large combined living and dining room
- \* Modern open-plan kitchen with stainless steel Bosch appliances including Dishwasher and Fridge
- \* Laundry Facilities with Washing Machine
- \* Off Street Parking (\*\*garage not included\*\*)
- \* private, easy to maintain courtyard