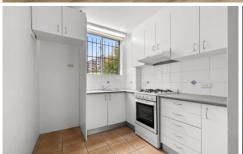

## Features Include:

- \* Brand New Floorboards throughout entire property!
- \* Brand new LED lights installed in all rooms
- \* Two bedrooms, both with built-in robes
- \* Updated kitchen with gas cooking
- \* Tidy bathroom with seperate bath and shower
- \* Internal laundry facilities
- \* Sunny north facing balcony
- \* Car Space