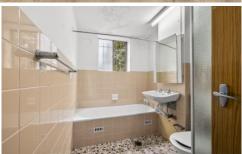

## Features Include:

- \* Brand New Floorboards throughout entire property!
- \* Brand new LED lights installed in all rooms
- \* Two bedrooms, both with built-in robes
- \* Updated kitchen with gas cooking
- \* Tidy bathroom with seperate bath and shower
- \* Internal laundry facilities
- \* Sunny north facing balcony
- \* Car Space