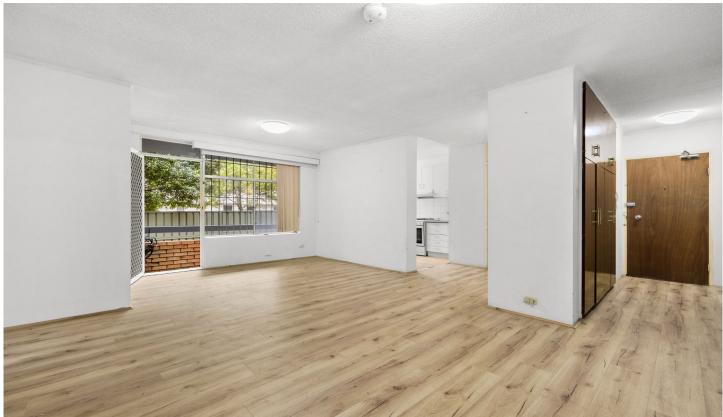

## Features Include:

- \* Brand New Floorboards throughout entire property!
- \* Brand new LED lights installed in all rooms
- \* Two bedrooms, both with built-in robes
- \* Updated kitchen with gas cooking
- \* Tidy bathroom with seperate bath and shower
- \* Internal laundry facilities
- \* Sunny north facing balcony
- \* Car Space