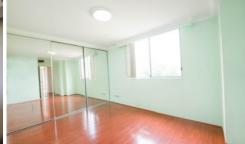

## Features include:

- \* 2 Large Bedrooms with built-ins
- \* Master with en-suite with separate bath and shower
- \* Expansive lounge and dining leading to balcony with views of the estates common grounds
- \* Contemporary granite kitchen with dishwasher and gas cooking
- \* Sparkling main bathroom
- \* Large Internal laundry with dryer
- \* Air-conditioning and additional internal storage
- \* Car Space