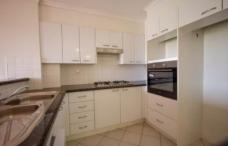

## Features include:

- \* 2 Large Bedrooms with built-ins
- \* Master with en-suite with separate bath and shower
- \* Expansive lounge and dining leading to balcony with views of the estates common grounds
- \* Contemporary granite kitchen with dishwasher and gas cooking
- \* Sparkling main bathroom
- \* Large Internal laundry with dryer
- \* Air-conditioning and additional internal storage
- \* Car Space