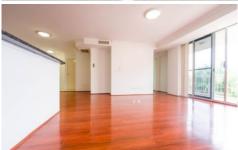

## Features include:

- \* 2 Large Bedrooms with built-ins
- \* Master with en-suite with separate bath and shower
- \* Expansive lounge and dining leading to balcony with views of the estates common grounds
- \* Contemporary granite kitchen with dishwasher and gas cooking
- \* Sparkling main bathroom
- \* Large Internal laundry with dryer
- \* Air-conditioning and additional internal storage
- \* Car Space