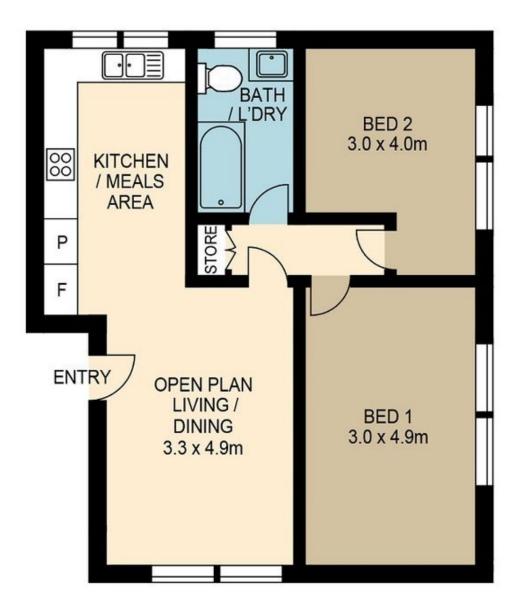

## 1/11 Evans Avenue Eastlakes NSW

RRE Properties is proud to present this ground floor security apartment located just metres from Eastlakes Shopping centre. Offering a north facing aspect and located in well maintained boutique block of only six apartments, this apartment has just been painted.

## Features:

- \*Two large bedrooms
- \*Tiled lounge and dining areas
- \*Extra large well presented kitchen
- \*Main bathroom with new vanity, cabinet and laundry taps
- \*Car space

2 📭 1 🖺 1 🗬

View: https://www.rre.com.au/7945773

## 1/11 EVANS AVENUE EASTLAKES

DISCLAIMER: ARTUM PLANS SHOWN ARE FOR PRESENTATION PURPOSES & ARE NOT PART OF ANY LEGAL DOCUMENT. ALL MEASUREMENTS & FIGURES ARE APPROXIMATE. FLOOR PLANS, PHOTOGRAPHY & GRAPHIC DESIGN BY ARTUMPROPERTYMARKETING.COM.AU