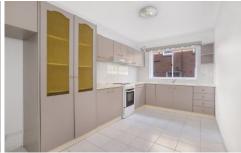

## Features:

- \*Two large bedrooms
- \*Tiled lounge and dining areas
- \*Extra large well presented kitchen
- \*Main bathroom with new vanity, cabinet and laundry taps
- \*Car space

2 📭 1 🖺 1 🗬

View: https://www.rre.com.au/7945773