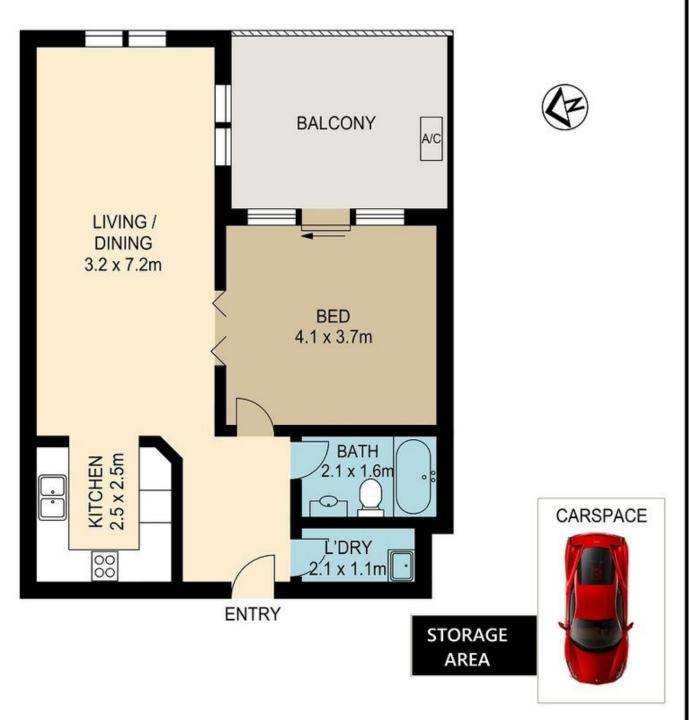

## 88/109 O'RIORDAN ST MASCOT

DISCLAIMER: ARTUM PLANS SHOWN ARE FOR PRESENTATION PURPOSES & ARE NOT PART OF ANY LEGAL DOCUMENT. ALL MEASUREMENTS & FIGURES ARE APPROXIMATE. FLOOR PLANS, PHOTOGRAPHY & GRAPHIC DESIGN BY ARTUMPROPERTYMARKETING.COM.AU