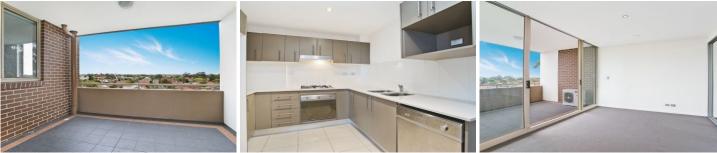

## 88/109-123 O'riordan Street Mascot NSW

Located in the "Sublime" building, this extra large security apartment is located on breezy level 5. Features include:

- \* Extra large main bedroom with built ins
- \* Spacious lounge and dining
- \* Modern granite kitchen with gas Smeg cooker and dishwasher
- \* Modern main bathroom
- \* Internal laundry with dryer
- \* Air-Conditioning throughout
- \* Extra large sunny balcony with sweeping district views
- \* Car space with storage cage

Enjoy the executive lifestyle on offer here within the Mascot Station Precinct with transportation, cafes and all major amenities within a short stroll. Enjoy the pool, BBQ area and full security features.