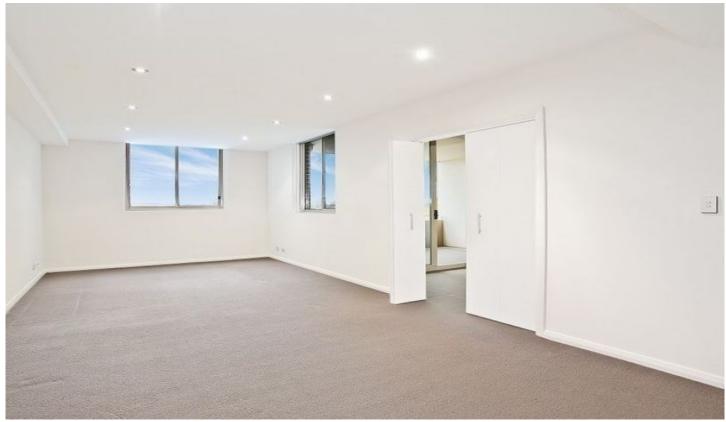

## 88/109-123 O'riordan Street Mascot NSW

Located in the "Sublime" building, this extra large security apartment is located on breezy level 5. Features include:

- \* Extra large main bedroom with built ins
- \* Spacious lounge and dining
- \* Modern granite kitchen with gas Smeg cooker and dishwasher
- \* Modern main bathroom
- \* Internal laundry with dryer
- \* Air-Conditioning throughout
- \* Extra large sunny balcony with sweeping district views
- \* Car space with storage cage

Enjoy the executive lifestyle on offer here within the Mascot Station Precinct with transportation, cafes and all major amenities within a short stroll. Enjoy the pool, BBQ area and full security features.