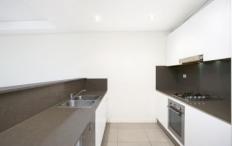

## Features:

- \* Large main bedroom with built-in
- \* Spacious Lounge and dining with adjoining study space
- \* Immaculate stone bench kitchen with dishwasher
- \* Modern full main bath
- \* Ducted air-conditioning
- \* Expansive balcony with open district views
- \* Security parking
- \*Total 94sqm \* Apartment 81sqm