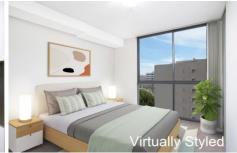

## Features:

- \* Large main bedroom with built-in
- \* Spacious Lounge and dining with adjoining study space
- \* Immaculate stone bench kitchen with dishwasher
- \* Modern full main bath
- \* Ducted air-conditioning
- \* Expansive balcony with open district views
- \* Security parking
- \*Total 94sqm \* Apartment 81sqm