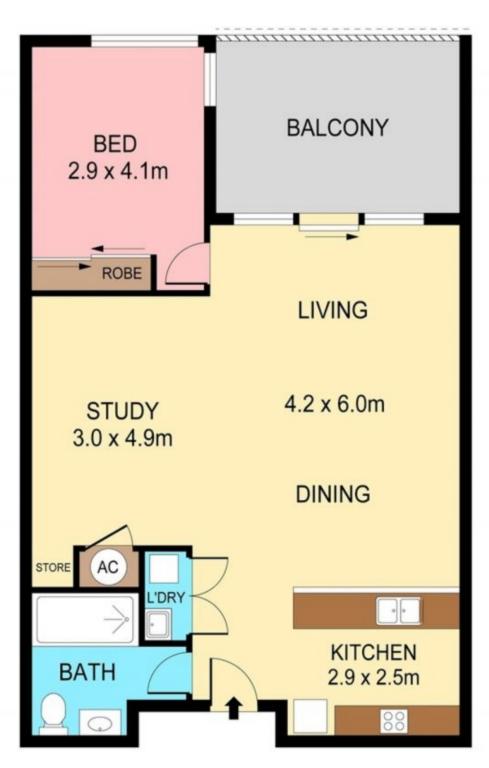

## 606/7 John Street Mascot NSW

On offer, this immaculate extra large apartment offering a wide square floorplan boasting an extra spacious appeal flooded with natural light. Located just metres from all amenities in a low maintenance building, this unit presents the perfect entry level buy into the Mascot station Precinct.

## Features:

- \* Large main bedroom with built-in
- \* Spacious Lounge and dining with adjoining study space
- \* Immaculate stone bench kitchen with dishwasher
- \* Modern full main bath
- \* Ducted air-conditioning
- \* Expansive balcony with open district views
- \* Security parking
- \*Total 94sqm \* Apartment 81sqm