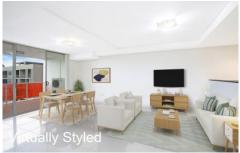

## Features:

- \* Large main bedroom with built-in
- \* Spacious Lounge and dining with adjoining study space
- \* Immaculate stone bench kitchen with dishwasher
- \* Modern full main bath
- \* Ducted air-conditioning
- \* Expansive balcony with open district views
- \* Security parking
- \*Total 94sqm \* Apartment 81sqm