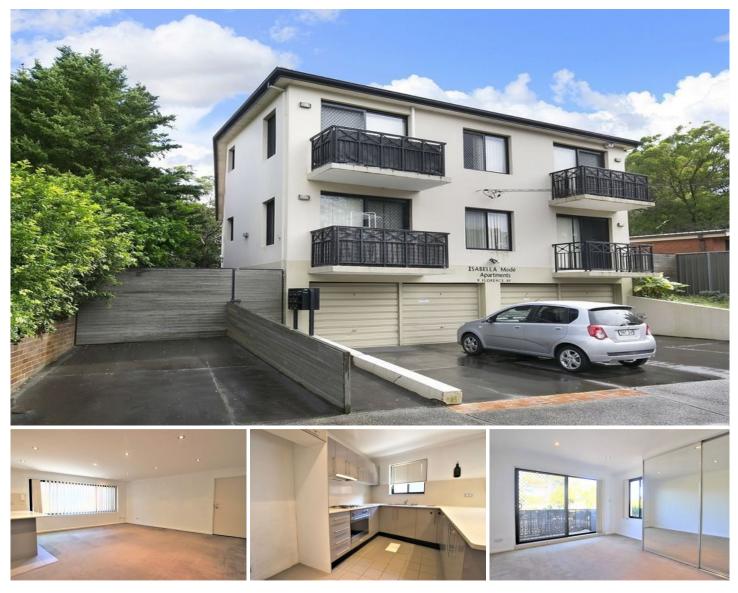

## 3/9 Florence Avenue Eastlakes NSW

Located in one of the area's finest boutique buildings of just 6 units, this spacious two bedroom apartment is the perfect property with a lock up garage.

Features include:

- Open Plan Kitchen, Lounge and Dining Area
  Master Bedroom with Ensuite, Built-ins and Balcony
- Gourmet Kitchen with Gas Stove
- Modern Main Bathroom
- Internal Laundry Facilties
- Lock-Up Garage

Ideally located just minutes to shops and public transport.