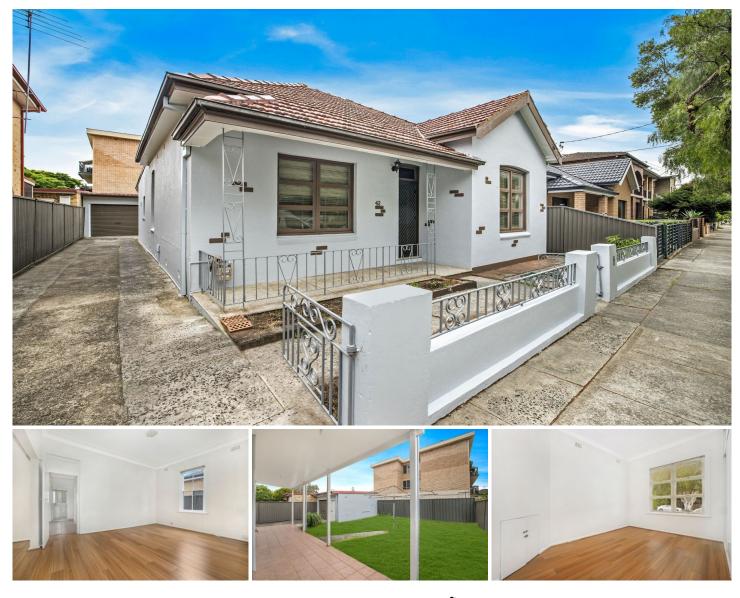

## 42 Tramway Street Rosebery NSW

This delightful 3-bedroom, 2-bathroom house is ready to become your home. With a spacious garage, an extra-long driveway accommodating 3 cars, and a host of recent upgrades, this property is the epitome of comfort and style.

Features Include:

- \* 3-Bedrooms, all with built-ins
- \* Brand New Floorboards Throuhgout
- \* Freshly Painted Interally and Externally
- \* Tidy Main Bathroom

\* 2nd Bathroom with toilet + shower within external laundry room

- \* Large Garage to fit a car and extra space for storage
- \* Extra long driveway that can fit up to 3 cars.

Situated in the serene neighborhood of Rosebery, this property offers a perfect blend of tranquility and