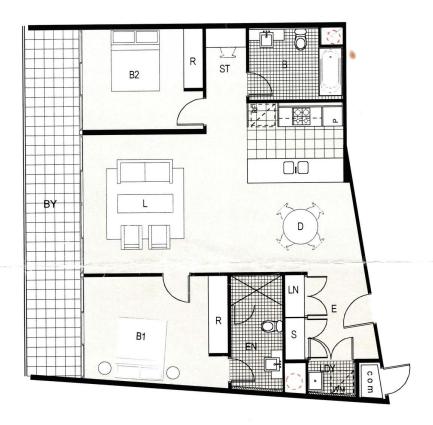

## 10/2 Hutchinson Walk Zetland NSW

On offer is this large, two bedroom apartment, in the heart of Zetland.

## Features include:

- \* two double bedrooms, both with builtins
- \* large main bathroom, with combined bath and shower and master ensuite
- \* separate study nook area
- \* open plan combined living and dining areas, leading to large balcony overlooking park
- \* modern kitchen with stainless steel appliances, including gas cooking and dishwasher
- \* internal laundry with dryer
- \* NBN ready
- \* airconditioning
- \* ample internal storage
- \* security car space and storage

2 2 1 2

View: https://www.rre.com.au/7867862

Andrea Kyriakou 02 9667 2868

C1.02 2 bed + study

0 1 2 3M

Date: 17.02.04 ISSUE F

REFERENCE ARCHITECTURAL DRAWINGS REVISION 1 ISSUED 17.02.04

THE AREAS NOTED ABOVE ARE INDICATIVE ONLY, REFERENCE SHOULD BE MADE TO THE DRAFT STRATA PLAN