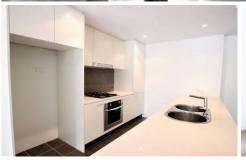

## Features include:

- \* two double bedrooms, both with builtins
- \* large main bathroom, with combined bath and shower and master ensuite
- \* separate study nook area
- \* open plan combined living and dining areas, leading to large balcony overlooking park
- \* modern kitchen with stainless steel appliances, including gas cooking and dishwasher
- \* internal laundry with dryer
- \* NBN ready
- \* airconditioning
- \* ample internal storage
- \* security car space and storage