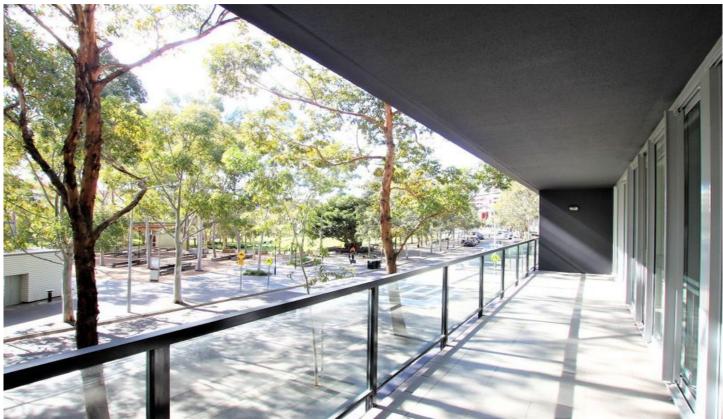

## Features include:

- \* two double bedrooms, both with builtins
- \* large main bathroom, with combined bath and shower and master ensuite
- \* separate study nook area
- \* open plan combined living and dining areas, leading to large balcony overlooking park
- \* modern kitchen with stainless steel appliances, including gas cooking and dishwasher
- \* internal laundry with dryer
- \* NBN ready
- \* airconditioning
- \* ample internal storage
- \* security car space and storage