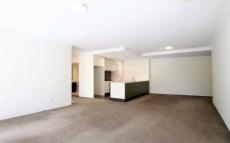

## Features include:

- \* two double bedrooms, both with builtins
- \* large main bathroom, with combined bath and shower and master ensuite
- \* separate study nook area
- \* open plan combined living and dining areas, leading to large balcony overlooking park
- \* modern kitchen with stainless steel appliances, including gas cooking and dishwasher
- \* internal laundry with dryer
- \* NBN ready
- \* airconditioning
- \* ample internal storage
- \* security car space and storage