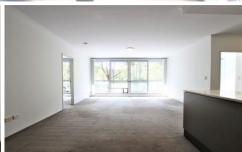

## Features include:

- \* two double bedrooms, both with builtins
- \* large main bathroom, with combined bath and shower and master ensuite
- \* separate study nook area
- \* open plan combined living and dining areas, leading to large balcony overlooking park
- \* modern kitchen with stainless steel appliances, including gas cooking and dishwasher
- \* internal laundry with dryer
- \* NBN ready
- \* airconditioning
- \* ample internal storage
- \* security car space and storage