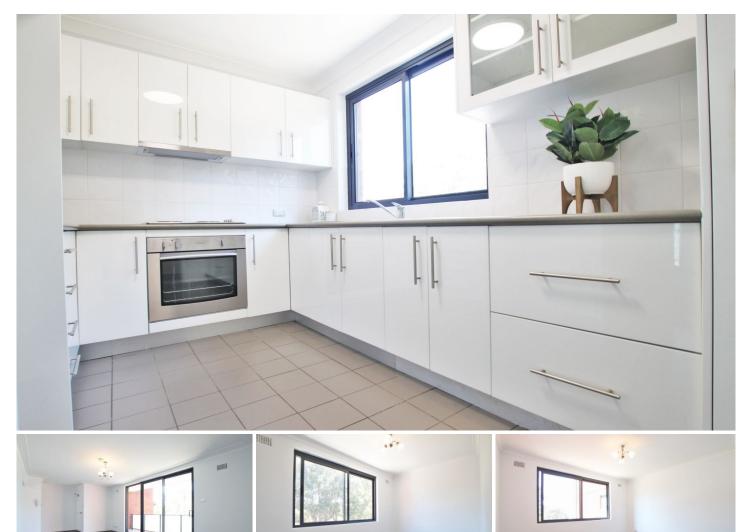

This well presented north facing security apartment located on the first floor, with an abundance of natural light. Featuring:

- \* Two bedrooms
- \* Modern kitchen with stainless steel appliances

\* Large lounge / dining area opening onto balcony with district views

- \* Neat & tidy bathroom
- \* Brand new windows & balcony sliding door & frames throughout the building
- \* Internal laundry
- \* Carspace
- \* Close to transport, Eastlakes shopping centre & cafes

Available date: 29/01/2024 Length of Lease: 12-months