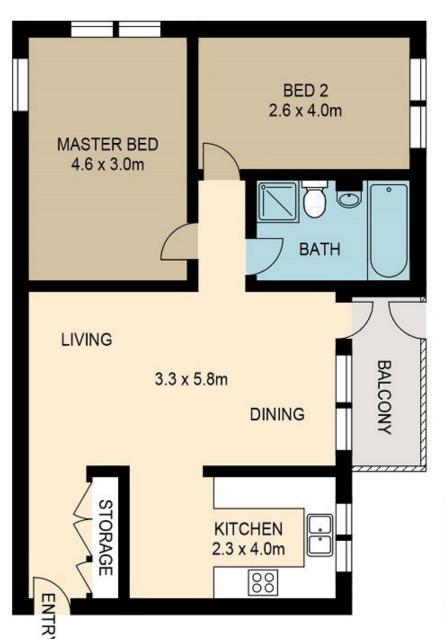

## 2/29 Mascot Drive Eastlakes NSW

RRE Properties is proud to present this expansive immaculately presented north facing ground floor security apartment located in a quiet cul-de-sac just moments from 'The Grand' Eastlakes Shopping centre.

## Features include:

- Two large bedrooms; main with built-in
- Expansive lounge and dining leading to large sunny balcony
- Ceaserstone eat-in gourmet kitchen with gas cooking
- Full main bathroom with internal laundry
- Linen storage cupboard
- Car space

## 2/29 MASCOT DRIVE EASTLAKES

**DISCLAIMER:** ARTUM PLANS SHOWN ARE FOR PRESENTATION PURPOSES & ARE NOT PART OF ANY LEGAL DOCUMENT. ALL MEASUREMENTS & FIGURES ARE APPROXIMATE. FLOOR PLANS, PHOTOGRAPHY & GRAPHIC DESIGN BY **ARTUMPROPERTYMARKETING.COM.AU**