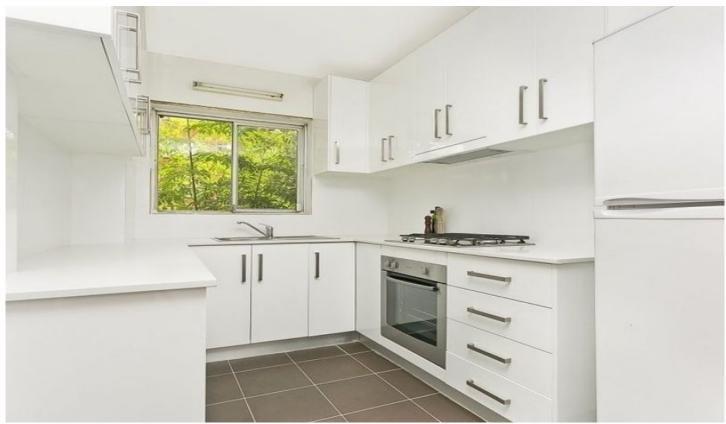

## Features include:

- Two large bedrooms; main with built-in
- Expansive lounge and dining leading to large sunny balcony
- Ceaserstone eat-in gourmet kitchen with gas cooking
- Full main bathroom with internal laundry
- Linen storage cupboard
- Car space