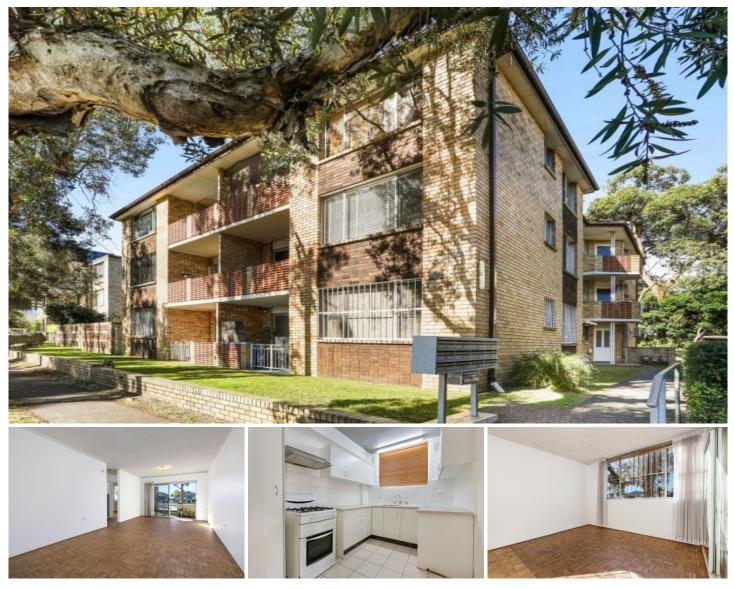

## 1/283 Gardeners Road Eastlakes NSW

Thinking of Selling? Speak to Eastlakes number 1 ranked agency exceeding clients expectations since 1966!

RRE is proud to offer this affordable extra large ground floor north facing security apartment well presented throughout and perfect for the first time home buyer or savvy investor. Located just metres from Eastlakes new shopping centre and main park, this is a perfect entry level apartment into Eastlakes!

## Features:

\*North facing aspect - just metres to cafes, parks and stage one "Live"

\*Two large bedrooms with built-ins

\*Spacious lounge and dining

\*Updated gas kitchen and original bathroom

\*Sunny north facing balcony with dual access