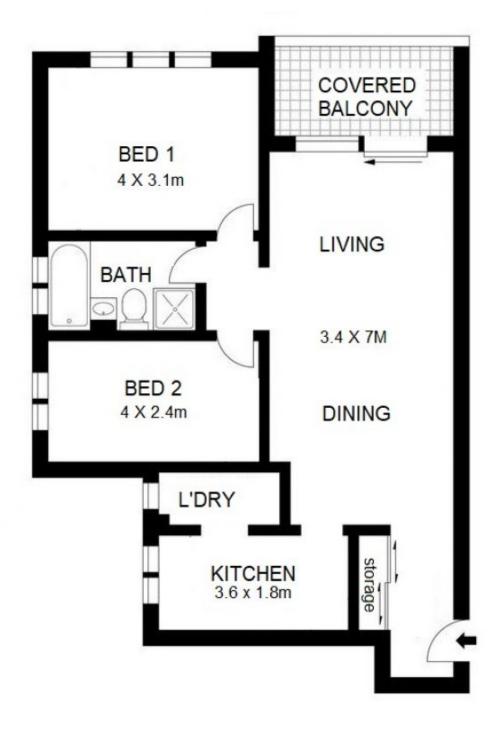

## Features:

\*North facing aspect - just metres to cafes, parks and stage one "Live"

\*Two large bedrooms with built-ins

\*Spacious lounge and dining

\*Updated gas kitchen and original bathroom

\*Sunny north facing balcony with dual access