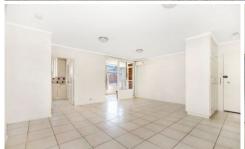

## Features include:

- \*Two Large Bedrooms Main with Built-ins
- \*Extra Large Lounge and Dining Areas
- \*Stone Bench Kitchen with Gas Stove/Oven
- \*Modern Bathroom with Seperate Bath & Shower
- \*Internal Laundry, tiled throughout
- \*Large rare enclosed balcony/study room
- \*Air conditioning
- \*Storage throughout
- \*Undercover Carspace