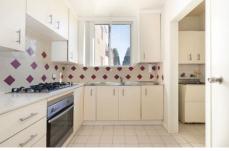

## Features include:

- \*Two Large Bedrooms Main with Built-ins
- \*Extra Large Lounge and Dining Areas
- \*Stone Bench Kitchen with Gas Stove/Oven
- \*Modern Bathroom with Seperate Bath & Shower
- \*Internal Laundry, tiled throughout
- \*Large rare enclosed balcony/study room
- \*Air conditioning
- \*Storage throughout
- \*Undercover Carspace