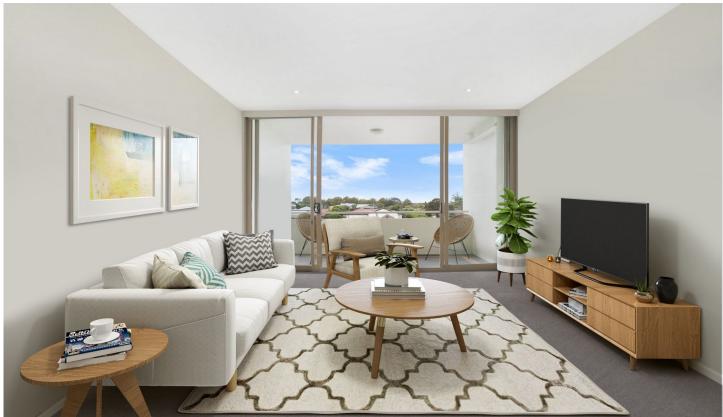

## 27/109-123 O'Riordan Street Mascot NSW

Positioned in the Sublime building, on offer is this spacious two bedroom apartment.

Spread out over two levels, features include:

- \* two bedrooms, both with built-ins
- \* main bedroom with ensuite and balcony
- \* separate main bathroom
- \* spacious combined living and dining area with adjoining balcony
- \* study nook
- \* internal laundry with dryer
- \* sleek kitchen with dishwasher
- \* ducted air conditioning
- \* tandem parking for 2 cars