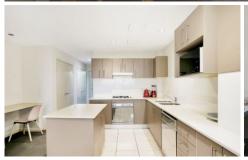

## 27/109-123 O'Riordan Street Mascot NSW

Positioned in the Sublime building, on offer is this spacious two bedroom apartment.

Spread out over two levels, features include:

- \* two bedrooms, both with built-ins
- \* main bedroom with ensuite and balcony
- \* separate main bathroom
- \* spacious combined living and dining area with adjoining balcony
- \* study nook
- \* internal laundry with dryer
- \* sleek kitchen with dishwasher
- \* ducted air conditioning
- \* tandem parking for 2 cars