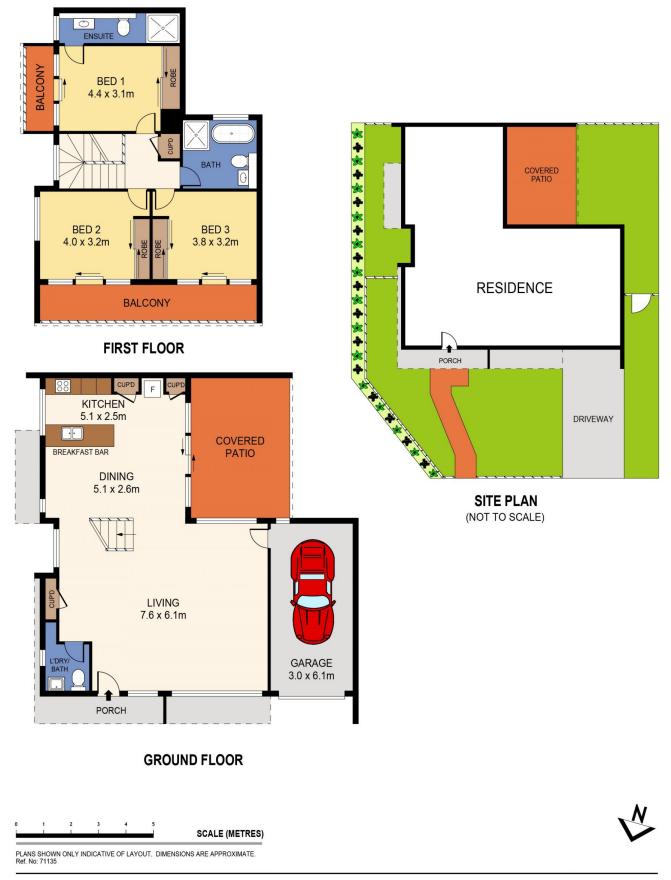

Spanning over two levels, highlights include:

- \*3 Large bedrooms with built-ins
- \*Master ensuite with private balcony

\*Front facing bedrooms with huge balcony overlooking park \*Entertainers lounge and dining with park views throughoutnd leading on to a low maintenance yard perfect for entertaining

\*Gourmet gas kitchen complimented with oven and dishwasher all

\*Internal laundry with intergrated dryer and washing machine