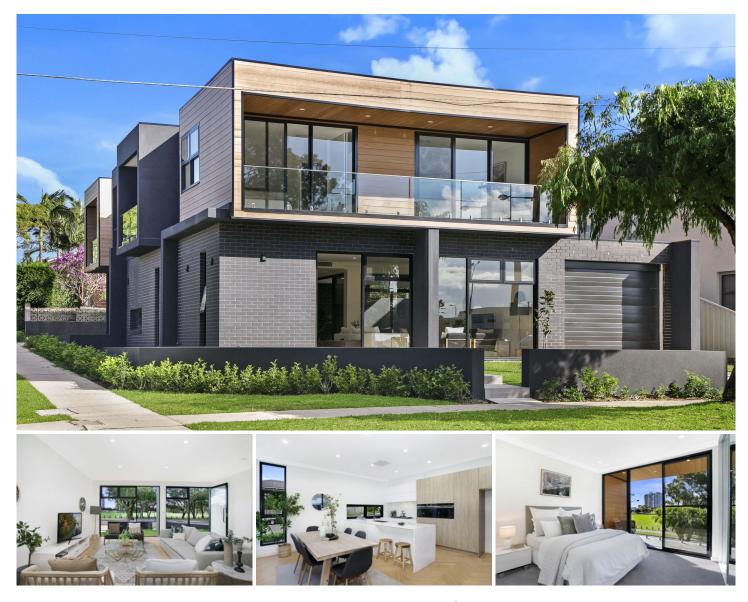

## 25 Jersey Road Matraville NSW

Simply breathtaking, complimented with the finest materials and cutting-edge inclusions throughout whilst providing an entertainers floorplan with generous living areas that create the perfect entertaining environment.

Spanning over two levels, highlights include:

- \*3 Large bedrooms with built-ins
- \*Master ensuite with private balcony

\*Front facing bedrooms with huge balcony overlooking park \*Entertainers lounge and dining with park views throughoutnd leading on to a low maintenance yard perfect for entertaining

\*Gourmet gas kitchen complimented with oven and dishwasher all

\*Internal laundry with intergrated dryer and washing machine