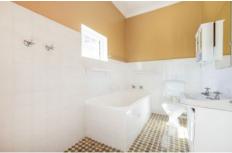

## Features include:

- \* Freshly painted throughout
- \* Three large bedrooms
- \* Spacious Kitchen with Gas Cooking and seperate dining
- \* Updated Bathroom with seperate bath and shower
- \* Extra toilet at back of property
- \* Seperate laundry room
- \* Lock Up Garage
- \* Extra long driveway that can fit up to 3 cars!
- \* Spacious backyard area