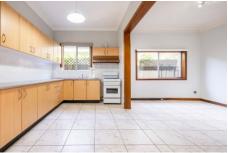

## Features include:

- \* Freshly painted throughout
- \* Three large bedrooms
- \* Spacious Kitchen with Gas Cooking and seperate dining
- \* Updated Bathroom with seperate bath and shower
- \* Extra toilet at back of property
- \* Seperate laundry room
- \* Lock Up Garage
- \* Extra long driveway that can fit up to 3 cars!
- \* Spacious backyard area