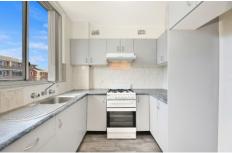

## Features Include:

- Three good sized bedrooms
- Spacious combined living and dining areas, leading to sunny balcony
- Updated kitchen with gas cooking
- Well-kept bathroom with separate bath and shower
- Large internal laundry
- Large lock-up garage