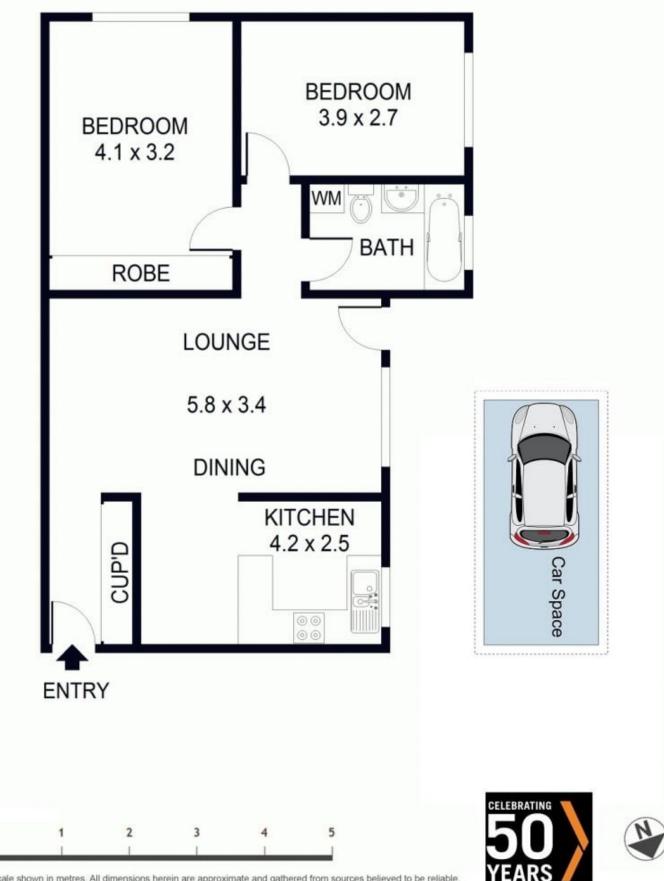

Features Include:

- \* Two bedrooms, main with large mirror built-in
- \* Spacious lounge and dining areas
- \* Updated kitchen with gas cooking
- \* Tidy bathroom with combined bath and shower & internal laundry connection
- \* Sunny balcony access straight to unit from balcony
- \* Car space

## 61 2 9667 2868

Scale shown in metres. All dimensions herein are approximate and gathered from sources believed to be reliable.

2/33 Mascot Drive, Mascot

0