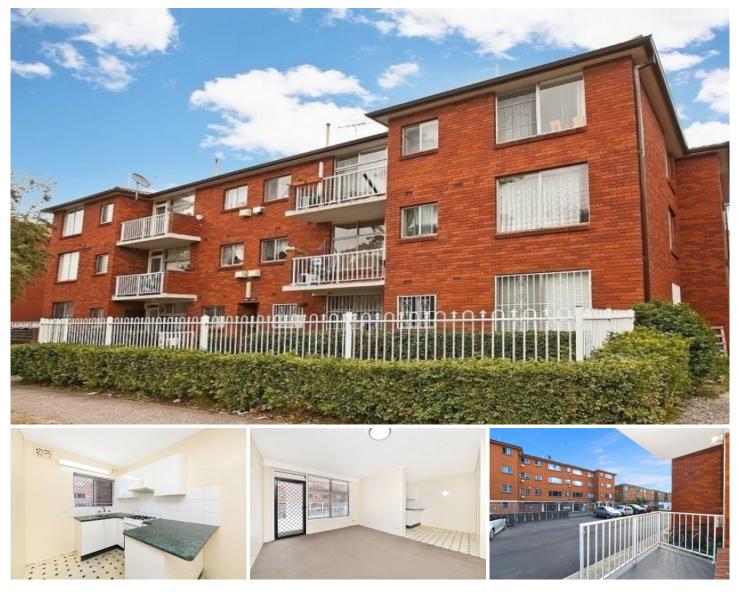

## 2/33 Mascot Drive Eastlakes NSW

On offer is this ground floor 2-bedroom unit. Location is terrific with a lovely park behind the building, bus transportation at your doorstep, Shopping centre and all major amenities just metres away. Only 10 minutes to Sydney's CBD.

Features Include:

- \* Two bedrooms, main with large mirror built-in
- \* Spacious lounge and dining areas
- \* Updated kitchen with gas cooking
- \* Tidy bathroom with combined bath and shower & internal laundry connection
- \* Sunny balcony access straight to unit from balcony
- \* Car space