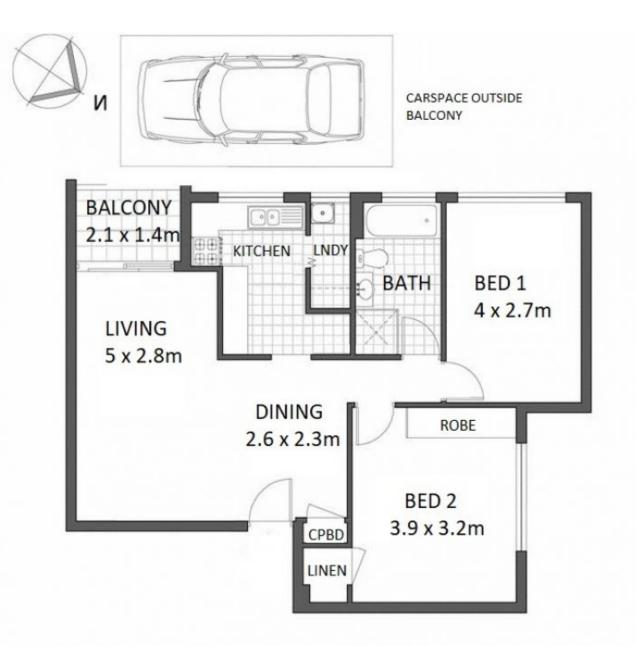

- \*Two large bedrooms, main with built-in wardrobe \*Spacious, desirable "L" shaped lounge and dining
- \*Original large gas kitchen
- \*Internal laundry and extra storage
- \*Spacious full main bathroom with separate shower
- \*Private side balcony
- \*Carspace Outside of Balcony
- \*20 metres from shopping centre