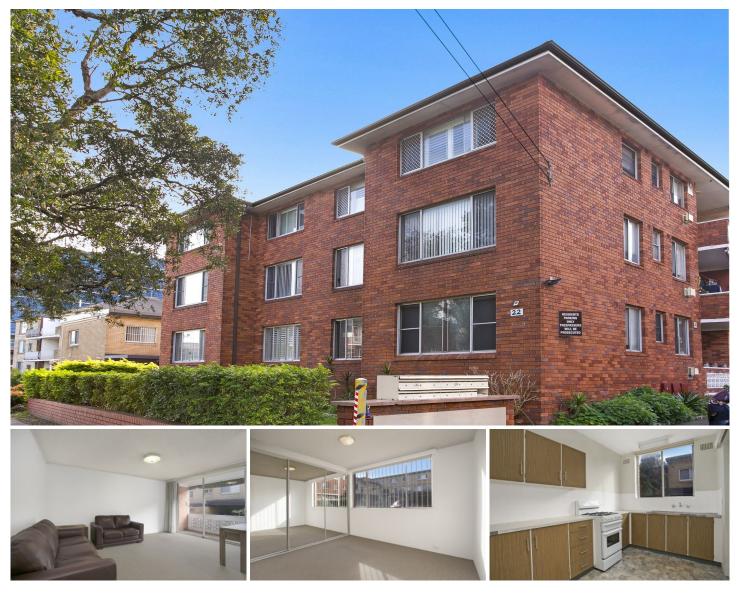

## 3/22 Evans Avenue Eastlakes NSW

This extra large garden apartment is located just metres from the new Eastlakes "Grand" shopping centre and is located in a highly sought immaculately kept building.

Features include:

- \*Two large bedrooms, main with built-in wardrobe \*Spacious, desirable "L" shaped lounge and dining
- \*Original large gas kitchen
- \*Internal laundry and extra storage
- \*Spacious full main bathroom with separate shower
- \*Private side balcony
- \*Carspace Outside of Balcony
- \*20 metres from shopping centre

This apartment is located less than 50m from the new Eastlakes "GRAND" shopping centre.

View : https://www.rre.com.au/7755784

Andrea Kyriakou 02 9667 2868