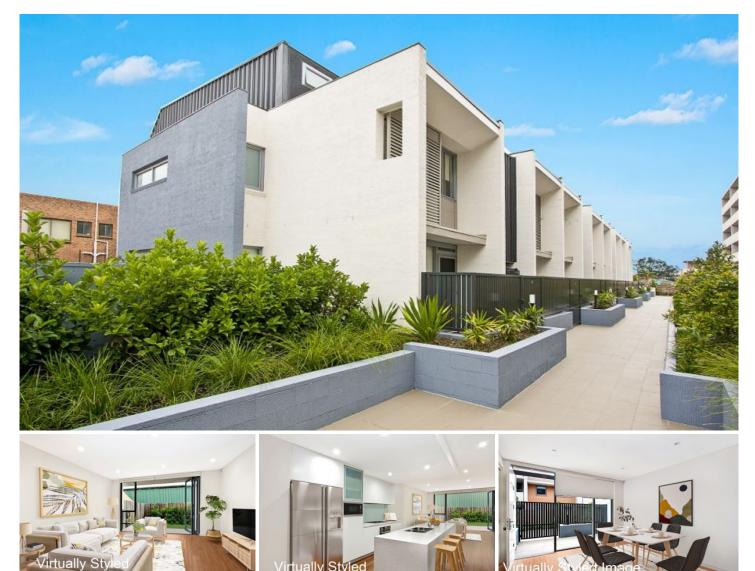

## 7/1 Myrtle Street Botany NSW

Perfectly located opposite Botany Aquatic Centre and Booralee Park, this extra large tri-level townhouse offers the best in lifestyle and convenience. Perfect for the family and situated in a boutique complex, the property is well presented throughout. The property is enhanced by a free-flowing entertainers floorplan.

## Features Include:

\* Huge living spaces, spanning over 4 levels in total, including basement garage and entire top floor master suite \* Three large bedrooms all with built-ins

- \* Separate family room
- \* Separate and spacious living and dining areas
- \* Ducted air-conditioning throughout
- \* Large main and en-suite, both with bath tubs as well as additional W/C
- \* Stone bench kitchen with gas cooking and dishwasher