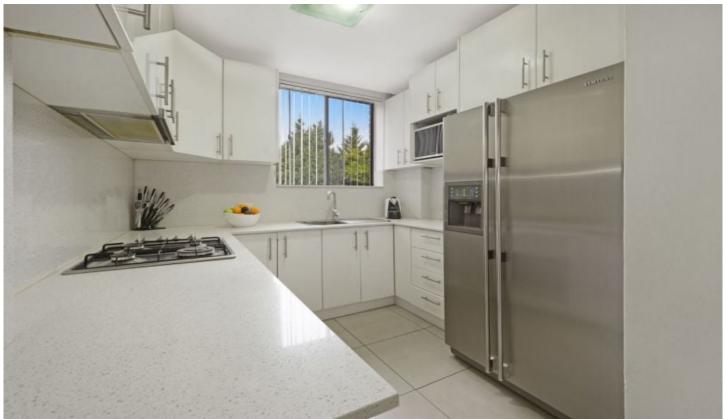

## 30/68 Mascot Drive Eastlakes NSW

This east facing security unit is conveniently placed no more than a short stroll to Eastlakes shopping centre, city buses and Mascot train station nearby.

- \* Two bedrooms with mirror built-in robes
- \* Spacious, open and free flowing living & dining space
- \* Modern kitchen with gas cooking with stone bench tops (fridge not included, as pictured).
- \* Updated bathroom with shower
- \* Internal laundry facilities
- \* Lock up garage & mezzanine storage