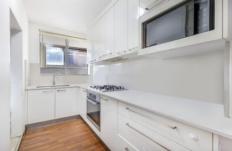

- \* Spacious separate lounge and dining areas
- \* Two large bedrooms with built-in wardrobes
- \* Updated stone bench kitchen with gas cooking
- \* Updated full main bathroom
- \* Rare large enclosed balcony
- \* Internal laundry and extra storage throughout