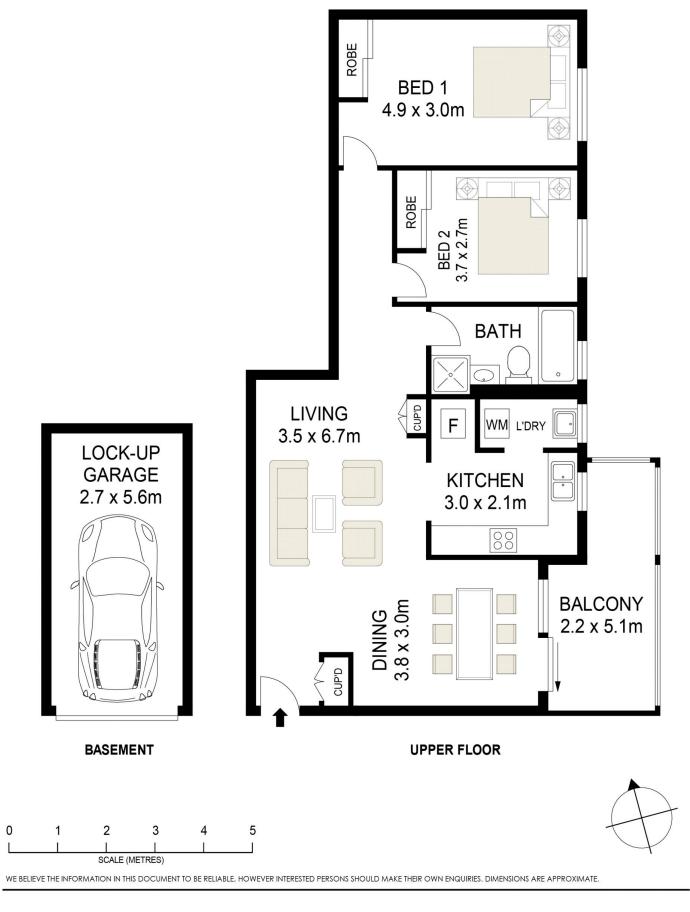

- \* Spacious separate lounge and dining areas
- \* Two large bedrooms with built-in wardrobes
- \* Updated stone bench kitchen with gas cooking
- \* Updated full main bathroom
- \* Rare large enclosed balcony
- \* Internal laundry and extra storage throughout