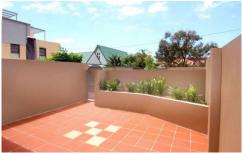

## Features include:

- \* Two Double Bedrooms with Built-ins
- \* Master bedroom has Ensuite with Bathtub
- \* Floorboards throughout entire home
- \* Open plan lounge and dining area with Airconditioning
- \* Modern Kitchen with Gas Cooking and Dishwasher
- \* Main Bathroom Upstairs
- \* Internal Laundry downstairs with Dryer and Toilet
- \* Lock up garage with remote access
- \* Access to Outdoor Swimming Pool