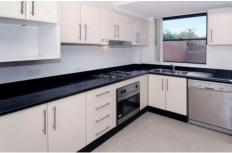

## Features include:

- \* Two Double Bedrooms with Built-ins
- \* Master bedroom has Ensuite with Bathtub
- \* Floorboards throughout entire home
- \* Open plan lounge and dining area with Airconditioning
- \* Modern Kitchen with Gas Cooking and Dishwasher
- \* Main Bathroom Upstairs
- \* Internal Laundry downstairs with Dryer and Toilet
- \* Lock up garage with remote access
- \* Access to Outdoor Swimming Pool