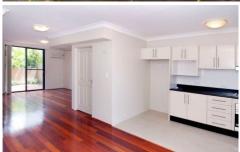

## Features include:

- \* Two Double Bedrooms with Built-ins
- \* Master bedroom has Ensuite with Bathtub
- \* Floorboards throughout entire home
- \* Open plan lounge and dining area with Airconditioning
- \* Modern Kitchen with Gas Cooking and Dishwasher
- \* Main Bathroom Upstairs
- \* Internal Laundry downstairs with Dryer and Toilet
- \* Lock up garage with remote access
- \* Access to Outdoor Swimming Pool