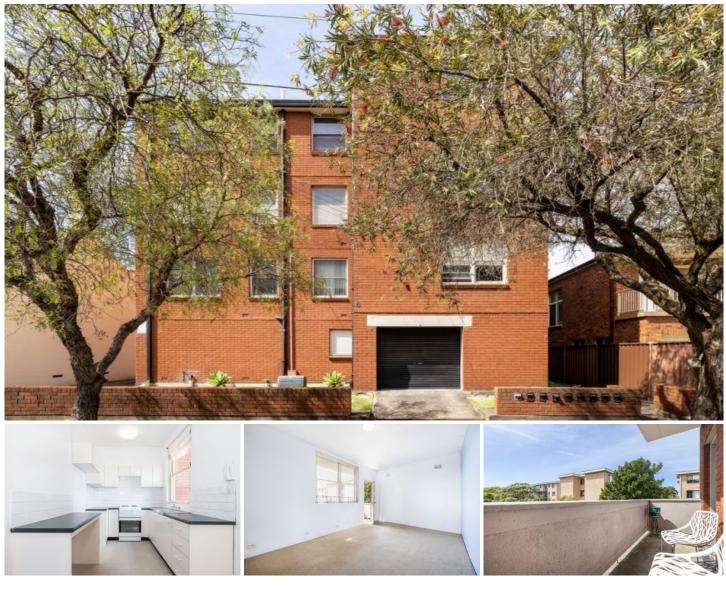

## 4/6-8 Tramway Street Rosebery NSW

We are delighted to offer you this updated two-bedroom unit with the added convenience of a private lock-up garage. Located in a peaceful and family-friendly neighborhood, this property is perfect for couples, small families, or young professionals looking for a comfortable and secure living space.

## Features Include:

- \* Two Bedrooms
- \* Carpet throughout
- \* Spacious Lounge and Dining Area
- \* Well maintained common areas, with shared clotheslines on site
- \* Updated bathroom with bathtub
- \* Lock Up Garage with Private Laundry