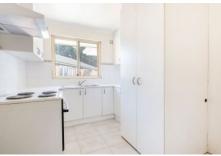

## Features include:

- \* As new floorboards throughout, only installed a year ago.
- \* 2 double bedrooms, both with mirrored built-in wardrobes
- \* Spacious living area with sunny adjoining balcony
- \* Updated Kitchen with new cabinetry
- \* Updated bathroom
- \* Internal laundry facilities in unit
- \* Car space