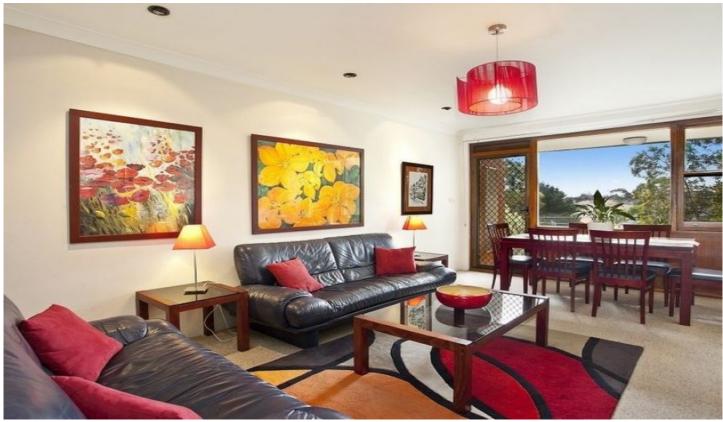

Immaculately presented throughout, this stunning top floor security apartment boasts both plenty of light, pleasant open views all the way to the city and rare Lock-up Garage all in a beautifully maintained building.

Features:

- \*2 Bedrooms with built-ins
- \*Spacious lounge and dining leading to main balcony with city and district views
- \*Beautifully presented full granite kitchen with Miele appliances
- \*Vogue stone main bathroom