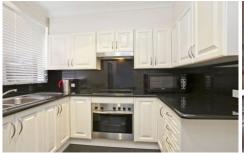

Features:

- \*2 Bedrooms with built-ins
- \*Spacious lounge and dining leading to main balcony with city and district views
- \*Beautifully presented full granite kitchen with Miele appliances
- \*Vogue stone main bathroom