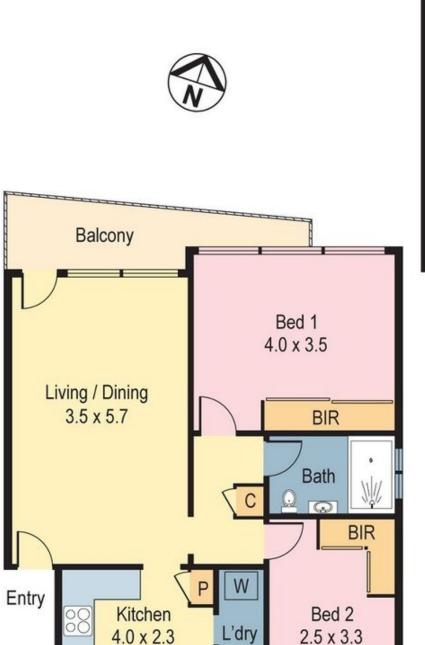

Features:

- \*2 Bedrooms with built-ins
- \*Spacious lounge and dining leading to main balcony with city and district views
- \*Beautifully presented full granite kitchen with Miele appliances
- \*Vogue stone main bathroom

## 23/291 GARDENERS ROAD EASTLAKES

**Disclaimer:** Artum Floor plans / site plans shown are for presentation purposes and are not part of any legal document. All measurements and figures are approximate guide only. Interested parties should rely on their own enquiries. Photography, Floor plans and Graphic design at **artumpropertymarketing.com**