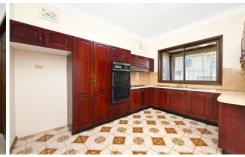

## Features include:

- Three Large Bedrooms
- Large Eat-in Kitchen with Ample Storage
- Spacious and Bright Living Areas
- Large Grassy Backyard
- Bathroom with Seperate Bath and Shower
- Lock Up Garage with Internal Access