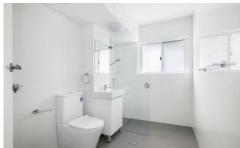

## Features:

- \*Two Bedrooms with Built-ins
- \*Spacious Lounge and Dining Areas
- \*Beautifully Presented Large Gas Kitchen
- \*Renovated Main Bathroom with Internal Laundry
- \*Wooden Floors Throughout
- \*Large Sunny Balcony
- \*Car Space