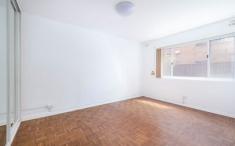

## Features:

- \*Two Bedrooms with Built-ins
- \*Spacious Lounge and Dining Areas
- \*Beautifully Presented Large Gas Kitchen
- \*Renovated Main Bathroom with Internal Laundry
- \*Wooden Floors Throughout
- \*Large Sunny Balcony
- \*Car Space