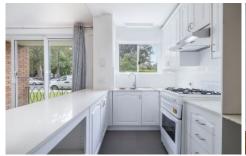

## Features:

- \*Two Bedrooms with Built-ins
- \*Spacious Lounge and Dining Areas
- \*Beautifully Presented Large Gas Kitchen
- \*Renovated Main Bathroom with Internal Laundry
- \*Wooden Floors Throughout
- \*Large Sunny Balcony
- \*Car Space