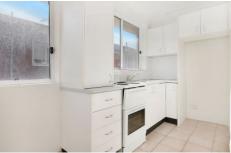

## Features include:

- \* Two double bedrooms; main bedroom with balcony
- \* Updated kitchen
- \* Combined lounge & dining area
- \* As new bathroom with internal laundry facilities
- \* Tiled throughout
- \* Undercover Car Space