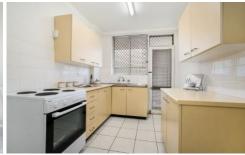

## Features include:

- \*Two large bedrooms, main with built-in
- \*Separate lounge and dining area
- \*Well presented kitchen with new stove
- \*Original full main bathroom
- \*Internal laundry with tub
- \*Extra large double balcony (dual access from kitchen and lounge)