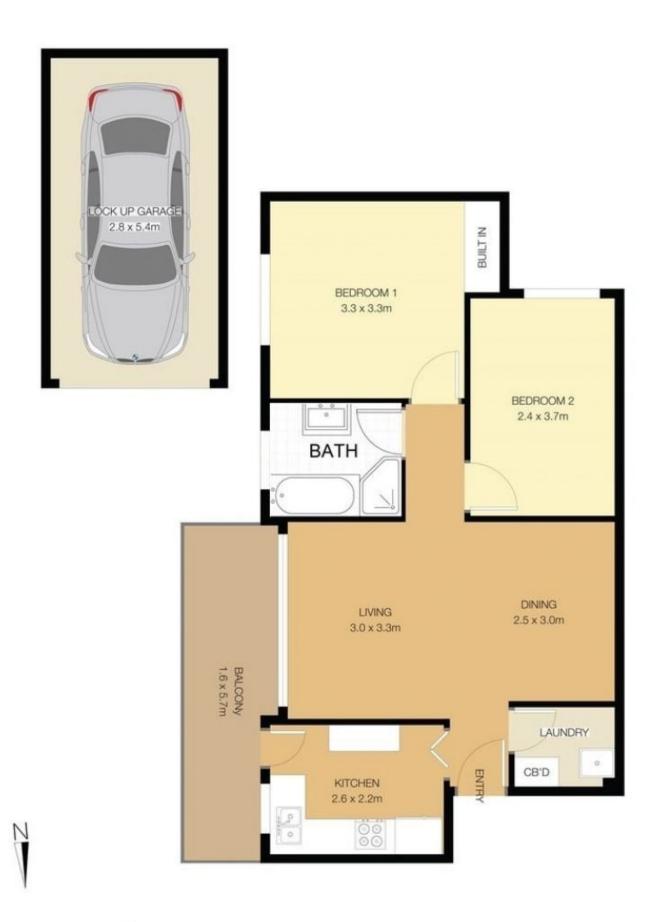

## 4/919 Botany Road Rosebery NSW

Located on the first floor of this sought after complex adjoining the lush child friendly grounds of "Lever Street Reserve", this quiet rear "park" facing apartment presents immaculately throughout whilst offering further scope to update with your personal touch. Boasting plenty of natural light, a free-flowing floorplan and peaceful park aspect, this property is located within a secure double brick complex just moments from all amenities.

## Features include:

- \*Two large bedrooms, main with built-in
- \*Separate lounge and dining area
- \*Well presented kitchen with new stove
- \*Original full main bathroom
- \*Internal laundry with tub
- \*Extra large double balcony (dual access from kitchen and lounge)