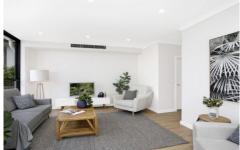

## Features include:

- \* Tri-level Design
- \* 3 Bedrooms + Study/Media Room
- \* Master bedroom with walk-in robe, en-suite and balcony
- \* Spacious lounge and dining areas
- \* Vogue main bathroom, w/c and internal laundry
- \* Gourmet stone gas kitchen with quality appliances including dishwasher
- \* Ducted Daikin air conditioning