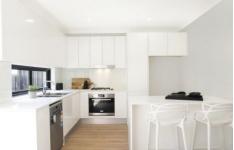

## Features include:

- \* Tri-level Design
- \* 3 Bedrooms + Study/Media Room
- \* Master bedroom with walk-in robe, en-suite and balcony
- \* Spacious lounge and dining areas
- \* Vogue main bathroom, w/c and internal laundry
- \* Gourmet stone gas kitchen with quality appliances including dishwasher
- \* Ducted Daikin air conditioning