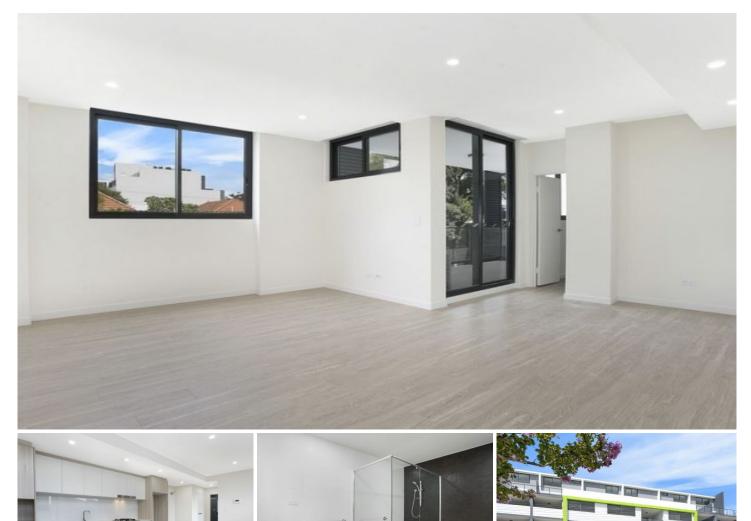

## 205/396-398 Canterbury Road Canterbury NSW

Stunning quiet rear apartment setting the standard for contemporary living located close to all amenities in a private boutique building.

Features Include:

- Spacious open plan living areas with wooden floors
- Large balcony
- Generous bedrooms with built-ins
- Designer kitchen with Bosch gas cooking and dishwasher
- Vogue main bathroom with floor to ceiling tiling
- Air-conditioning
- Internal laundry with dryer included
- Stunning wood texture cabinetry throughout
- Security storage cage and parking