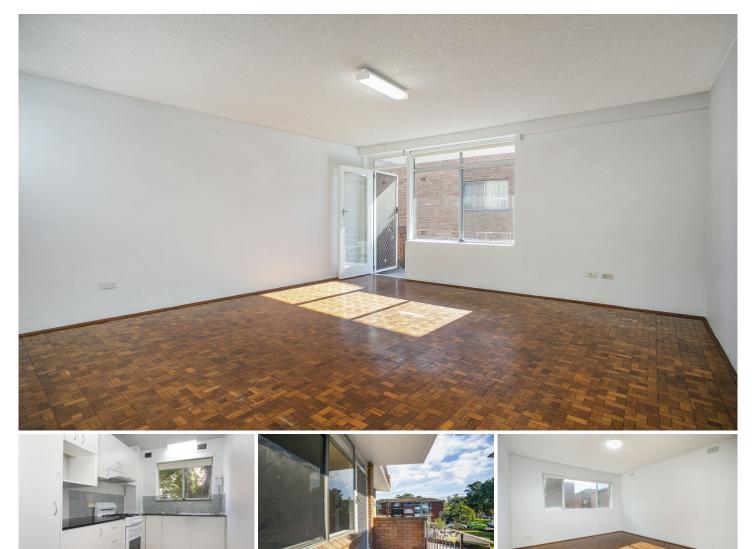

## 4/3 Gray Crescent Eastlakes NSW

This spacious middle floor apartment located in a quiet cul-de-sac just moments form Eastlakes shopping center and parks.

Features Include:

- \* Two Large Bedrooms
- \* Spacious lounge room with parquetry floors
- \* Updated kitchen with gas cooking
- \* Tidy bathroom with laundry facilities
- \* Balcony
- \* Car Space