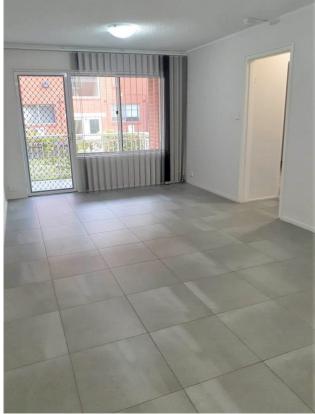

## Features:

- \*Two Bedrooms; Main with Built-ins
- \*Spacious Lounge and Dining Areas
- \*Beautifully Presented Large Gas Kitchen with Dishwasher
- \*Renovated Main Bathroom with Internal Laundry
- \*Tiles throughout + Floorboards in the bedrooms
- \*Large Sunny Balcony
- \*Car Space