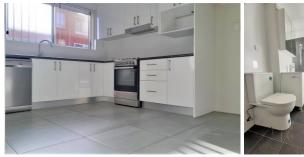

## Features:

- \*Two Bedrooms; Main with Built-ins
- \*Spacious Lounge and Dining Areas
- \*Beautifully Presented Large Gas Kitchen with Dishwasher
- \*Renovated Main Bathroom with Internal Laundry
- \*Tiles throughout + Floorboards in the bedrooms
- \*Large Sunny Balcony
- \*Car Space