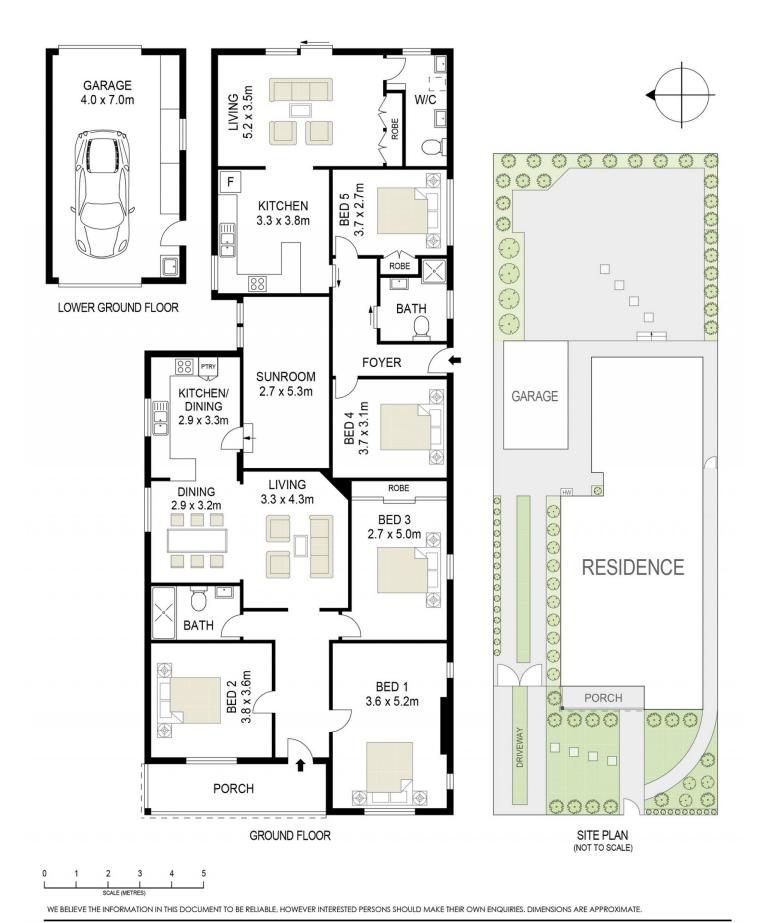

Features:

- ? Five bedrooms
- ? Separate lounge and dining areas
- ? Well presented gas kitchen with adjoining undercover pergola

? Updated main bathroom

Price : \$ 2,770,000 View : https://www.rre.com.au/7522398