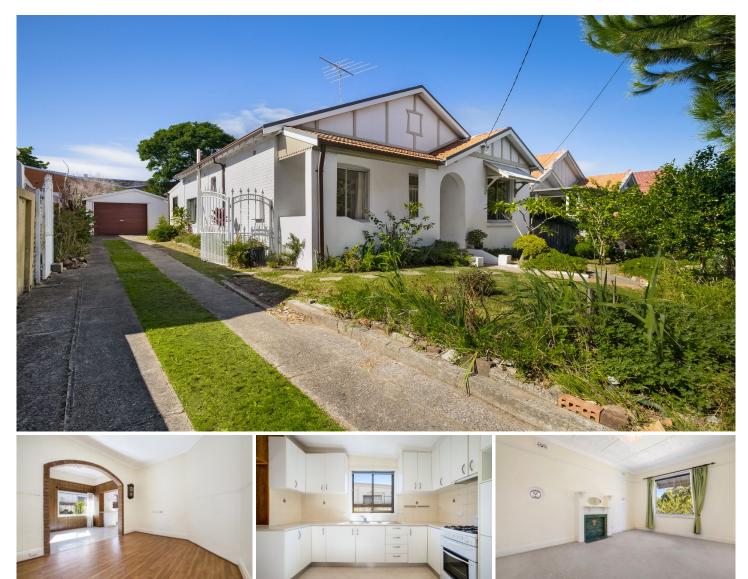

## 71 Rothschild Avenue Rosebery NSW

Thinking of Selling? Speak to your local family agency exceeding clients expectations since 1966!

Offered for the first time in decades, this charming full brick family home is set on a huge approximately 695 sqm block in the ever sought after north Rosebery pocket. The residence is original and offers huge scope to upgrade into your dream family home. With period features throughout and a versatile floorplan, your personal touch awaits!

Features:

- ? Five bedrooms
- ? Separate lounge and dining areas
- ? Well presented gas kitchen with adjoining undercover pergola

? Updated main bathroom

Price : \$ 2,770,000 View : https://www.rre.com.au/7522398