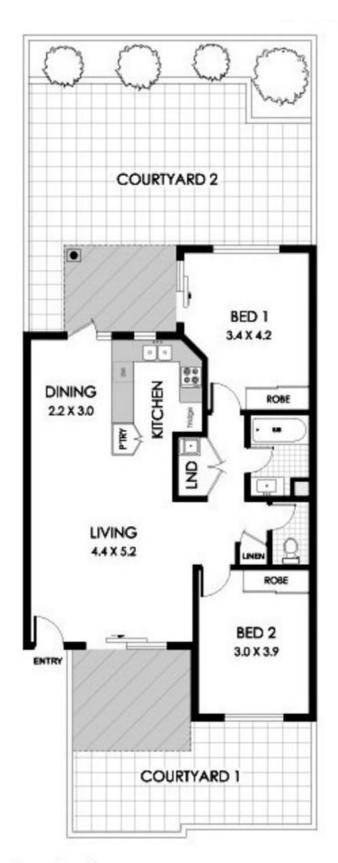

## Features include:

- \* Two Double Bedrooms, both with built-ins and access to courtyards
- \* Large Open Plan Combined Living and Dining Areas
- \* Modern Kitchen with Dishwasher and Gas Cook Top/Oven
- \* Internal Laundry with Washing Machine and Dryer
- \* Plenty of Additional Storage, including Large Lockable External Shed
- \* Secure Car Space

Just moments to the CBD, local cafes, parks and transport,

2 📭 1 🖺 1 🗬

View: https://www.rre.com.au/7464392

Andrea Kyriakou 02 9667 2868

PLANS SHOWN ARE ONLY INDICATIVE OF LAYOUT. DIMENSIONS ARE APPROXIMATE