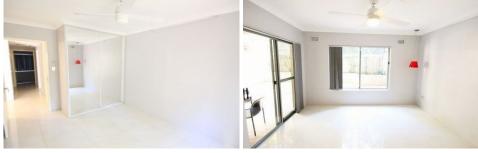

## Features include:

- \* Two Double Bedrooms, both with built-ins and access to courtyards
- \* Large Open Plan Combined Living and Dining Areas
- \* Modern Kitchen with Dishwasher and Gas Cook Top/Oven
- \* Internal Laundry with Washing Machine and Dryer
- \* Plenty of Additional Storage, including Large Lockable External Shed
- \* Secure Car Space