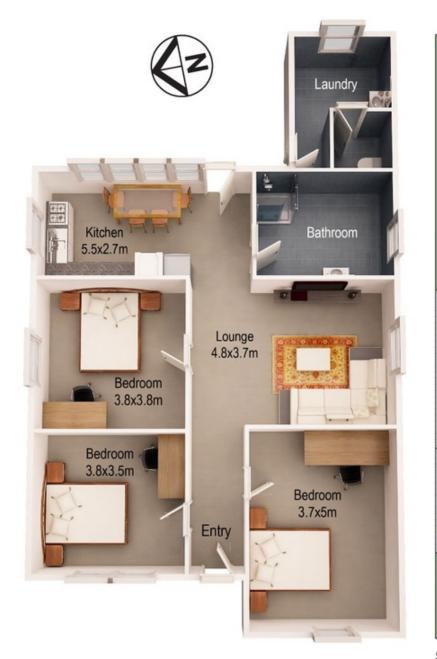

\*3 Large Bedrooms \*Original kitchen and bathroom \*Spacious lounge area \*Large backyard \*Side Driveway \*Land Approx 400sqm

A great opportunity! Located close to all major just moments from Mascot shopping centre, train station, buzzing Rosebery cafeâ??s, fine eateries, University of

## 47 Wellington Street, Mascot

Disclaimer: Plans shown are for presentation purposes and are not part of any legal document. All measurements and figures are approximate guide only. www.artumpropertymarketing.com Photography, floor plans, copywriting, graphic design, signboards, brochures, mail cards.