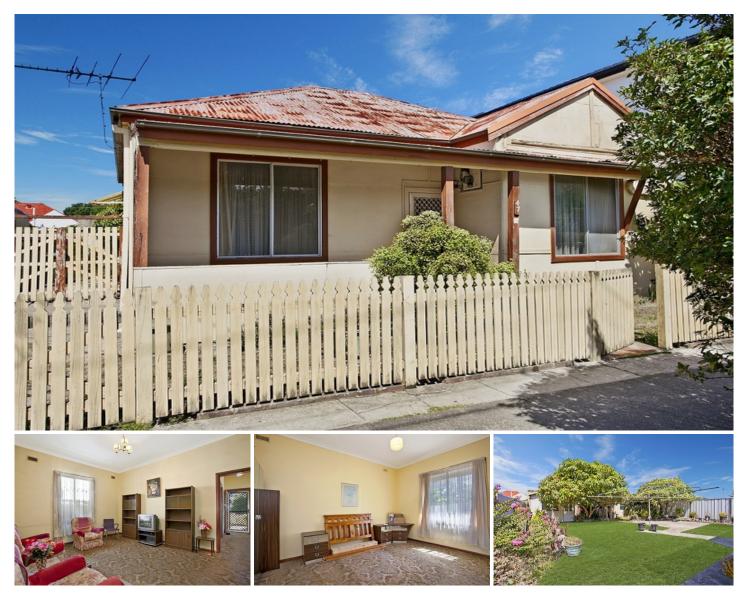

## **47 Wellington Street MASCOT NSW**

This original cottage is located in undoubtedly one of Mascot's premier whisper quiet family streets. Original and needing a little TLC, this property presents the perfect opportunity to knock down and build your dream family home or renovate and capitalize on this unbeatable location and ample level block. Features:

\*3 Large Bedrooms \*Original kitchen and bathroom \*Spacious lounge area \*Large backyard \*Side Driveway \*Land Approx 400sqm

A great opportunity! Located close to all major just moments from Mascot shopping centre, train station, buzzing Rosebery cafeâ??s, fine eateries, University of