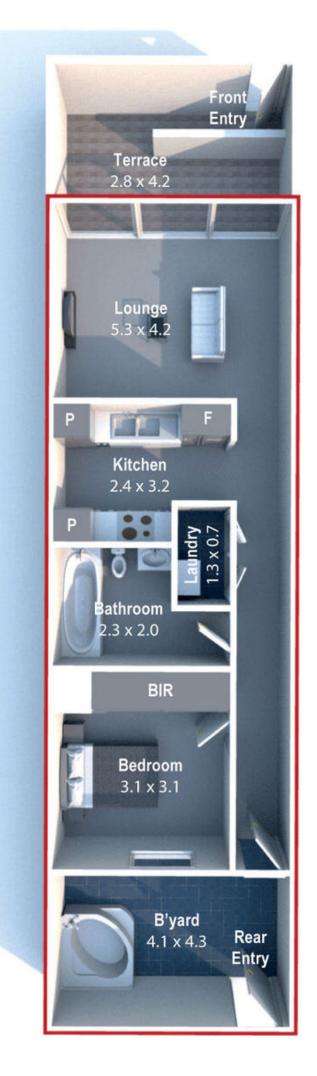

## 13/1 Primrose Avenue ROSEBERY NSW

RRE Properties is delighted to present this modern contemporary elevated garden apartment located in the highly regarded â??Artise Buildingâ?•. A true entertainerâ??s delight with over 30sqm of outdoor living highlighted with a free flowing floorplan and direct private street access. This vogue apartment Features:

- \*1 large bedroom with built-in
- \*Expansive open lounge and dining area with floor to ceiling sliding doors leading to front terrace
- \*Designer ceaserstone Glass splash kitchen features Smeg Gas cooking and Smeg Dishwasher
- \*Contemporary full Main Bathroom
- \*Internal Laundry
- \* Security Carspace

Enjoy the stunning heated 25 metre lap pool and Gym