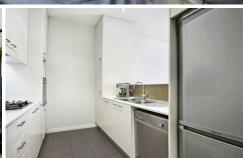

- \*1 large bedroom with built-in
- \*Expansive open lounge and dining area with floor to ceiling sliding doors leading to front terrace
- \*Designer ceaserstone Glass splash kitchen features Smeg Gas cooking and Smeg Dishwasher
- \*Contemporary full Main Bathroom
- \*Internal Laundry
- \* Security Carspace