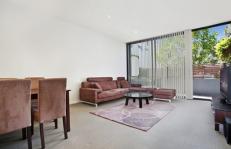

- \*1 large bedroom with built-in
- \*Expansive open lounge and dining area with floor to ceiling sliding doors leading to front terrace
- \*Designer ceaserstone Glass splash kitchen features Smeg Gas cooking and Smeg Dishwasher
- \*Contemporary full Main Bathroom
- \*Internal Laundry
- \* Security Carspace