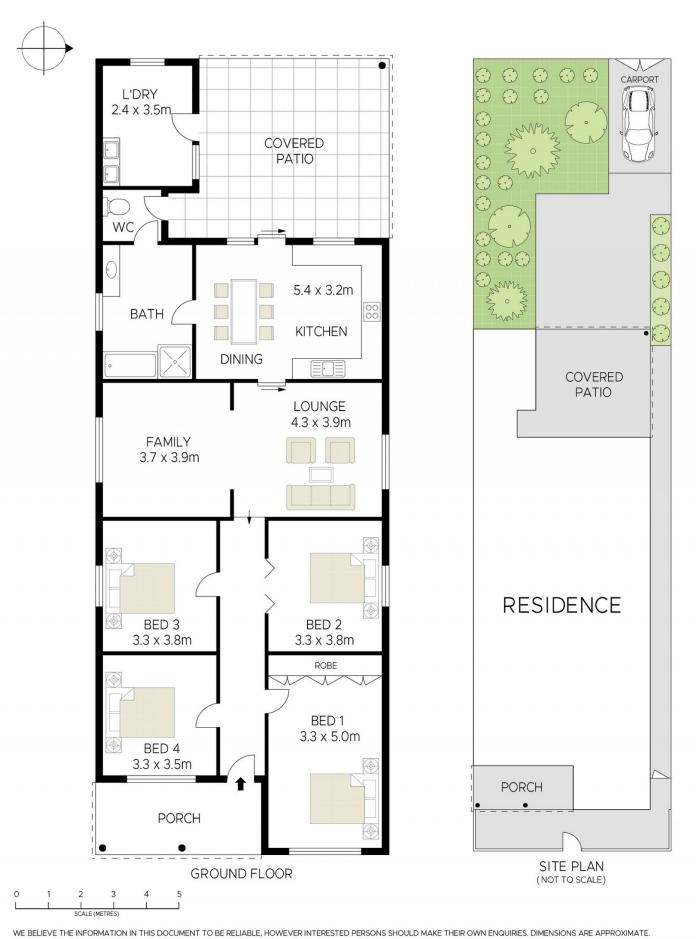

## Features include:

\* Four large bedrooms, main with built-in and air conditioning

4 📭 1 🔓 2 😭

Price : \$ 1,590,000 Land Size : 330 sqm

View: https://www.rre.com.au/7381288

Michael Michos 0296672868

Jim Michos 0296672868